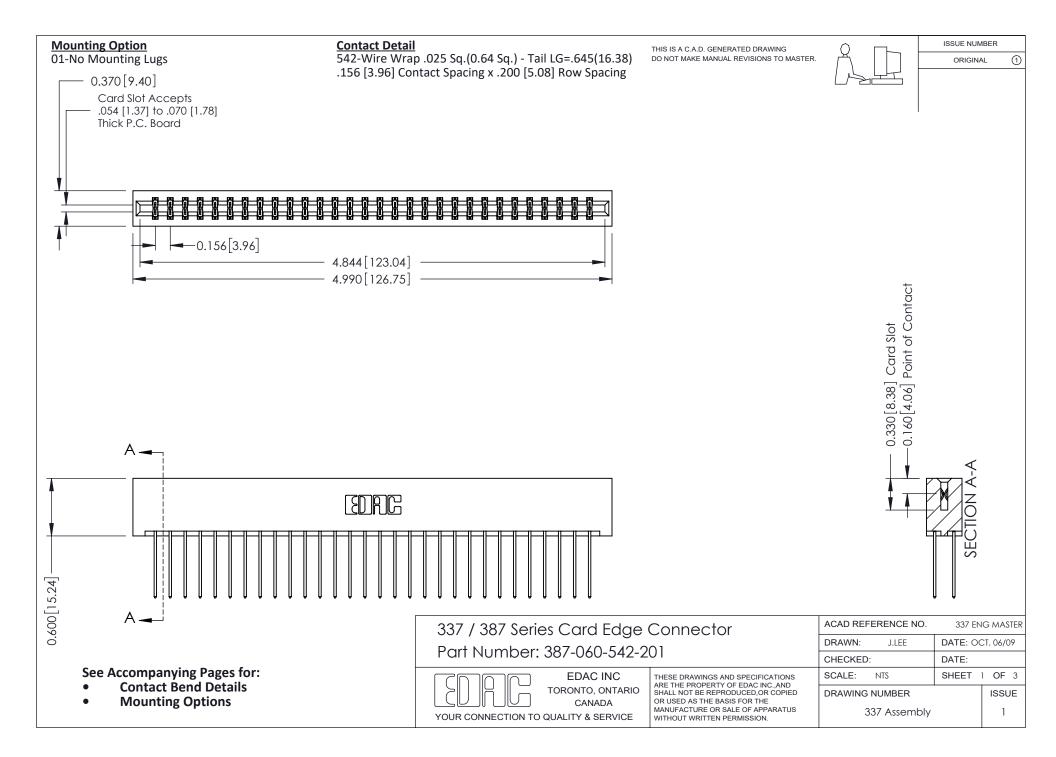

ISSUE NUMBER

ORIGINAL

1

| 337 / 387 Series Card Edge Connector<br>Contact Bend Detail           |                                                                                                                                                                                                  | ACAD REFERENCE NO. 337 E |                  | G MASTER      |
|-----------------------------------------------------------------------|--------------------------------------------------------------------------------------------------------------------------------------------------------------------------------------------------|--------------------------|------------------|---------------|
|                                                                       |                                                                                                                                                                                                  | DRAWN: J.LEE             | DATE: OCT. 06/09 |               |
|                                                                       |                                                                                                                                                                                                  | CHECKED: DATE:           |                  |               |
| EDAC INC TORONTO, ONTARIO CANADA YOUR CONNECTION TO QUALITY & SERVICE | THESE DRAWINGS AND SPECIFICATIONS ARE THE PROPERTY OF EDAC INC.,AND SHALL NOT BE REPRODUCED, OR COPIED OR USED AS THE BASIS FOR THE MANUFACTURE OR SALE OF APPARATUS WITHOUT WRITTEN PERMISSION. | SCALE: NTS               | SHEET            | 2 <b>OF</b> 3 |
|                                                                       |                                                                                                                                                                                                  | DRAWING NUMBER           |                  | ISSUE         |
|                                                                       |                                                                                                                                                                                                  | 337 Assembly             |                  | 1             |