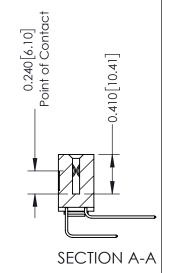

## **Contact Detail**

558-90 Degree Bend (Code 541 Contacts) .100 [2.54] Contact Spacing x .200 [5.08] Row Spacing

| 342 / 392 Card Edge Connector<br>Part Number: 392-014-558-203 |                                                                                                                                                                                                 | ACAD REFERENCE NO. 342 ENG MASTER |             |         |           |  |
|---------------------------------------------------------------|-------------------------------------------------------------------------------------------------------------------------------------------------------------------------------------------------|-----------------------------------|-------------|---------|-----------|--|
|                                                               |                                                                                                                                                                                                 | DRAWN:                            | J.LEE       | DATE: O | CT. 06/09 |  |
|                                                               |                                                                                                                                                                                                 | CHECKED:                          |             | DATE:   |           |  |
|                                                               | THESE DRAWINGS AND SPECIFICATIONS ARE THE PROPERTY OF EDAC INC.,AND SHALL NOT BE REPRODUCED,OR COPIED OR USED AS THE BASIS FOR THE MANUFACTURE OR SALE OF APPARATUS WITHOUT WRITTEN PERMISSION. | SCALE:                            | NTS         | SHEET   | 1 OF 3    |  |
|                                                               |                                                                                                                                                                                                 | DRAWING                           | NUMBER      |         | ISSUE     |  |
|                                                               |                                                                                                                                                                                                 | 3                                 | 42 Assembly |         | 1         |  |