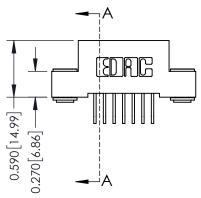

## **Contact Detail**

558-90 Degree Bend (Code 541 Contacts) .100 [2.54] Contact Spacing x .200 [5.08] Row Spacing

| 342 / 392 Card Edge Connector<br>Part Number: 392-014-558-203 |                                                                                                                                                                                                 | ACAD REFERENCE NO. 342 ENG MASTER |             |         |           |  |
|---------------------------------------------------------------|-------------------------------------------------------------------------------------------------------------------------------------------------------------------------------------------------|-----------------------------------|-------------|---------|-----------|--|
|                                                               |                                                                                                                                                                                                 | DRAWN:                            | J.LEE       | DATE: O | CT. 06/09 |  |
|                                                               |                                                                                                                                                                                                 | CHECKED:                          |             | DATE:   |           |  |
|                                                               | THESE DRAWINGS AND SPECIFICATIONS ARE THE PROPERTY OF EDAC INC.,AND SHALL NOT BE REPRODUCED,OR COPIED OR USED AS THE BASIS FOR THE MANUFACTURE OR SALE OF APPARATUS WITHOUT WRITTEN PERMISSION. | SCALE:                            | NTS         | SHEET   | 1 OF 3    |  |
|                                                               |                                                                                                                                                                                                 | DRAWING                           | NUMBER      |         | ISSUE     |  |
|                                                               |                                                                                                                                                                                                 | 3                                 | 42 Assembly |         | 1         |  |