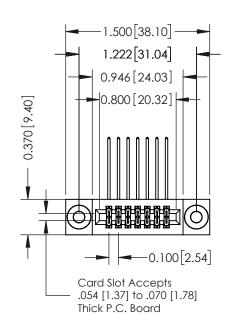

## **Contact Detail**

558-90 Degree Bend (Code 541 Contacts) .100 [2.54] Contact Spacing x .200 [5.08] Row Spacing

| 342 / 392 Card Edge Connector<br>Part Number: 392-014-558-203 |                                                                                                                                                                                                 | ACAD REFERENCE NO. 342 ENG MASTER |             |         |           |  |
|---------------------------------------------------------------|-------------------------------------------------------------------------------------------------------------------------------------------------------------------------------------------------|-----------------------------------|-------------|---------|-----------|--|
|                                                               |                                                                                                                                                                                                 | DRAWN:                            | J.LEE       | DATE: O | CT. 06/09 |  |
|                                                               |                                                                                                                                                                                                 | CHECKED:                          |             | DATE:   |           |  |
|                                                               | THESE DRAWINGS AND SPECIFICATIONS ARE THE PROPERTY OF EDAC INC.,AND SHALL NOT BE REPRODUCED,OR COPIED OR USED AS THE BASIS FOR THE MANUFACTURE OR SALE OF APPARATUS WITHOUT WRITTEN PERMISSION. | SCALE:                            | NTS         | SHEET   | 1 OF 3    |  |
|                                                               |                                                                                                                                                                                                 | DRAWING                           | NUMBER      |         | ISSUE     |  |
|                                                               |                                                                                                                                                                                                 | 3                                 | 42 Assembly |         | 1         |  |