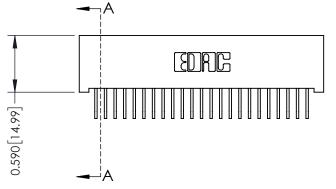

## 0.240 [6.10] Point of Contact 0.410[10.41] **SECTION A-A**

## **See Accompanying Pages for:**

- **Contact Bend Details**
- **Mounting Options**

| 342 / 392 Card Edge Connector |
|-------------------------------|
| Part Number: 392-023-558-101  |



|   | ACAD REFERENCE NO | . 342 ENG MASTER |
|---|-------------------|------------------|
|   | DRAWN: J.LEE      | DATE: OCT. 06/09 |
|   | CHECKED:          | DATE:            |
|   | SCALE: NTS        | SHEET 1 OF 3     |
| ) | DRAWING NUMBER    | ISSUE            |

342 Assembly

THIS IS A C.A.D. GENERATED DRAWING DO NOT MAKE MANUAL REVISIONS TO MASTER. ISSUE NUMBER

ORIGINAL

1



| 342 / 392 Series Card Edge Connector       |                                             |          | ACAD REFERENCE NO. 342 ENG MASTER |