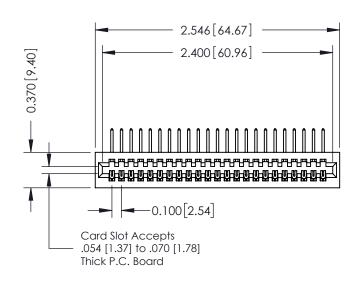

## **See Accompanying Pages for:**

- **Contact Bend Details**
- **Mounting Options**

| 342 / 392 Card Edge Connector |
|-------------------------------|
| Part Number: 392-023-558-101  |

|   | ACAD REFERENCE NO | . 342 ENG MASTER |
|---|-------------------|------------------|
|   | DRAWN: J.LEE      | DATE: OCT. 06/09 |
|   | CHECKED:          | DATE:            |
|   | SCALE: NTS        | SHEET 1 OF 3     |
| ) | DRAWING NUMBER    | ISSUE            |