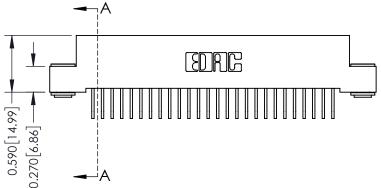

342 ENG MASTER J.LEE DATE: OCT. 06/09 NTS SHEET 1 OF 3

342 Assembly

THIS IS A C.A.D. GENERATED DRAWING DO NOT MAKE MANUAL REVISIONS TO MASTER. ISSUE NUMBER

ORIGINAL

1

| 342 / 392 Series Card Edge Connector<br>Contact Bend Detail |                                                                                                                                                                                                 | ACAD REFERENCE NO. 342 ENG MASTER |             |          |          |
|-------------------------------------------------------------|-------------------------------------------------------------------------------------------------------------------------------------------------------------------------------------------------|-----------------------------------|-------------|----------|----------|
|                                                             |                                                                                                                                                                                                 | DRAWN:                            | J.LEE       | DATE: OC | T. 06/09 |
|                                                             |                                                                                                                                                                                                 | CHECKED:                          |             | DATE:    |          |
| EDAC INC                                                    | THESE DRAWINGS AND SPECIFICATIONS ARE THE PROPERTY OF EDAC INC.,AND SHALL NOT BE REPRODUCED,OR COPIED OR USED AS THE BASIS FOR THE MANUFACTURE OR SALE OF APPARATUS WITHOUT WRITTEN PERMISSION. | SCALE:                            | NTS         | SHEET :  | 2 OF 3   |
| TORONTO, ONTARIO                                            |                                                                                                                                                                                                 | DRAWING                           | NUMBER      |          | ISSUE    |
| YOUR CONNECTION TO QUALITY & SERVICE                        |                                                                                                                                                                                                 | 3                                 | 42 Assembly |          | 1        |