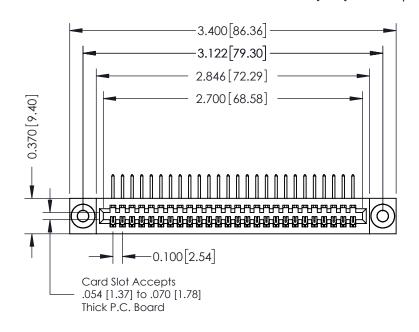

## **See Accompanying Pages for:**

- **Contact Bend Details**
- **Mounting Options**

| 342 / 392 Card Edge Connector |
|-------------------------------|
| Part Number: 392-026-558-103  |

YOUR CONNECTION TO QUALITY & SERVICE

342 ENG MASTER J.LEE DATE: OCT. 06/09 NTS SHEET 1 OF 3

342 Assembly

THIS IS A C.A.D. GENERATED DRAWING DO NOT MAKE MANUAL REVISIONS TO MASTER. ISSUE NUMBER

ORIGINAL

1

| 342 / 392 Series Card Edge Connector<br>Contact Bend Detail |                                                                                                                                                                                                 | ACAD REFERENCE NO. 342 ENG MASTER |             |          |          |
|-------------------------------------------------------------|-------------------------------------------------------------------------------------------------------------------------------------------------------------------------------------------------|-----------------------------------|-------------|----------|----------|
|                                                             |                                                                                                                                                                                                 | DRAWN:                            | J.LEE       | DATE: OC | T. 06/09 |
|                                                             |                                                                                                                                                                                                 | CHECKED:                          |             | DATE:    |          |
| EDAC INC                                                    | THESE DRAWINGS AND SPECIFICATIONS ARE THE PROPERTY OF EDAC INC.,AND SHALL NOT BE REPRODUCED,OR COPIED OR USED AS THE BASIS FOR THE MANUFACTURE OR SALE OF APPARATUS WITHOUT WRITTEN PERMISSION. | SCALE:                            | NTS         | SHEET :  | 2 OF 3   |
| TORONTO, ONTARIO                                            |                                                                                                                                                                                                 | DRAWING                           | NUMBER      |          | ISSUE    |
| YOUR CONNECTION TO QUALITY & SERVICE                        |                                                                                                                                                                                                 | 3                                 | 42 Assembly |          | 1        |