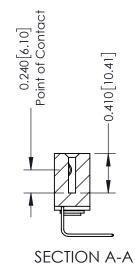

**Mounting Option** 03-.116 (2.95) I.D. Floating Eyelets **Contact Detail** 

558-90 Degree Bend (Code 541 Contacts) .100 [2.54] Contact Spacing x .200 [5.08] Row Spacing