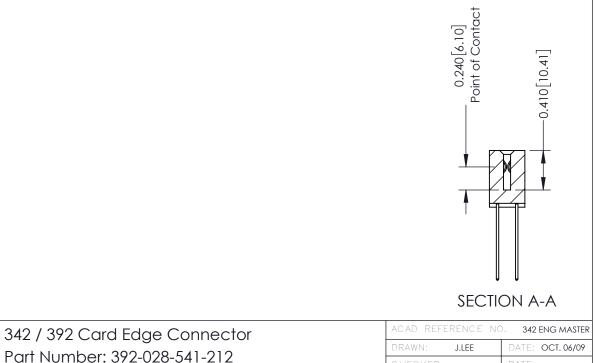

## **Contact Detail**

541-Wire Wrap .025 Sq.(0.64 Sq.) - Tail LG=.760(19.30) .100 [2.54] Contact Spacing x .200 [5.08] Row Spacing

YOUR CONNECTION TO QUALITY & SERVICE

THIS IS A C.A.D. GENERATED DRAWING

ER. C

## **See Accompanying Pages for:**

- Contact Bend Details
- Mounting Options

THIS IS A C.A.D. GENERATED DRAWING DO NOT MAKE MANUAL REVISIONS TO MASTER. ISSUE NUMBER

ORIGINAL

1

| 342 / 392 Series Card Edge Connector<br>Contact Bend Detail |                                                                                                                                                                                                  | ACAD REFERENCE NO. 342 ENG MASTER |             |                  |        |
|-------------------------------------------------------------|--------------------------------------------------------------------------------------------------------------------------------------------------------------------------------------------------|-----------------------------------|-------------|------------------|--------|
|                                                             |                                                                                                                                                                                                  | DRAWN:                            | J.LEE       | DATE: OCT. 06/09 |        |
|                                                             |                                                                                                                                                                                                  | CHECKED:                          |             | DATE:            |        |
| TORONTO, ONTARIO                                            | THESE DRAWINGS AND SPECIFICATIONS ARE THE PROPERTY OF EDAC INC. AND SHALL NOT BE REPRODUCED, OR COPIED OR USED AS THE BASIS FOR THE MANUFACTURE OR SALE OF APPARATUS WITHOUT WRITTEN PERMISSION. | SCALE:                            | NTS         | SHEET :          | 2 OF 3 |
|                                                             |                                                                                                                                                                                                  | DRAWING                           | NUMBER      |                  | ISSUE  |
| YOUR CONNECTION TO QUALITY & SERVICE                        |                                                                                                                                                                                                  | 3                                 | 42 Assembly |                  | 1      |