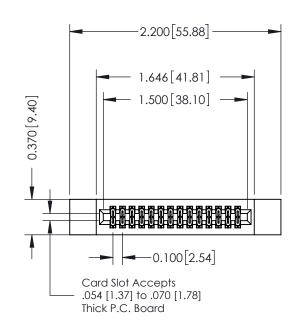

## **Mounting Option**

12-.128 (3.25) Dia. Side Mounting Holes

## **Contact Detail**

541-Wire Wrap .025 Sq.(0.64 Sq.) - Tail LG=.760(19.30) .100 [2.54] Contact Spacing x .200 [5.08] Row Spacing

YOUR CONNECTION TO QUALITY & SERVICE

THIS IS A C.A.D. GENERATED DRAWING

ER. C

ISSUE NUMBER

ORIGINAL

SHEET 1 OF 3

342 Assembly





## **See Accompanying Pages for:**

- Contact Bend Details
- Mounting Options



THIS IS A C.A.D. GENERATED DRAWING DO NOT MAKE MANUAL REVISIONS TO MASTER. ISSUE NUMBER

ORIGINAL

1



| 342 / 392 Series Card Edge Connector<br>Contact Bend Detail |                                                                                                                                                                                                  | ACAD REFERENCE NO. 342 ENG MASTER |             |                  |        |
|-------------------------------------------------------------|--------------------------------------------------------------------------------------------------------------------------------------------------------------------------------------------------|----------------