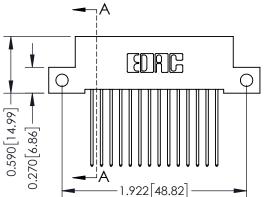

## **Mounting Option**

12-.128 (3.25) Dia. Side Mounting Holes

ISSUE NUMBER

ORIGINAL

SHEET 1 OF 3

342 Assembly