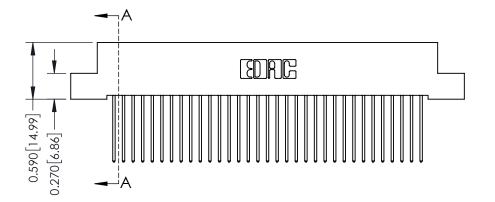

CANADA

342 ENG MASTER J.LEE DATE: OCT. 06/09 SHEET 1 OF 3

342 Assembly

THIS IS A C.A.D. GENERATED DRAWING DO NOT MAKE MANUAL REVISIONS TO MASTER. ISSUE NUMBER

ORIGINAL

1

| 342 / 392 Series Card Edge Connector<br>Contact Bend Detail |                                                                                                                                                                                                  | ACAD REFERENCE NO. 342 ENG MASTER |             |                  |        |
|-------------------------------------------------------------|--------------------------------------------------------------------------------------------------------------------------------------------------------------------------------------------------|-----------------------------------|-------------|------------------|--------|
|                                                             |                                                                                                                                                                                                  | DRAWN:                            | J.LEE       | DATE: OCT. 06/09 |        |
|                                                             |                                                                                                                                                                                                  | CHECKED:                          |             | DATE:            |        |
| TORONTO, ONTARIO                                            | THESE DRAWINGS AND SPECIFICATIONS ARE THE PROPERTY OF EDAC INC. AND SHALL NOT BE REPRODUCED, OR COPIED OR USED AS THE BASIS FOR THE MANUFACTURE OR SALE OF APPARATUS WITHOUT WRITTEN PERMISSION. | SCALE:                            | NTS         | SHEET :          | 2 OF 3 |
|                                                             |                                                                                                                                                                                                  | DRAWING                           | NUMBER      |                  | ISSUE  |
| YOUR CONNECTION TO QUALITY & SERVICE                        |                                                                                                                                                                                                  | 3                                 | 42 Assembly |                  | 1      |