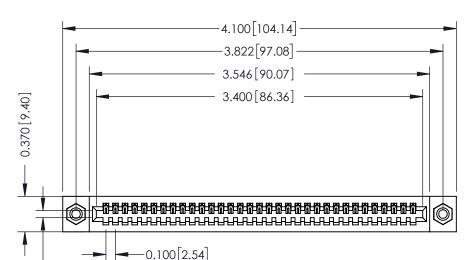

**Mounting Option** 08-#4-40 Unified Threaded Inserts **Contact Detail** 

542-Wire Wrap .025 Sq.(0.64 Sq.) - Tail LG=.655(16.64) .100 [2.54] Contact Spacing x .200 [5.08] Row Spacing

**See Accompanying Pages for:** 

Card Slot Accepts .054 [1.37] to .070 [1.78] Thick P.C. Board

- **Contact Bend Details**
- **Mounting Options**

342 / 392 Card Edge Connector Part Number: 392-033-542-108

YOUR CONNECTION TO QUALITY & SERVICE