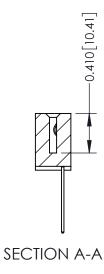

## **Contact Detail**

542-Wire Wrap .025 Sq.(0.64 Sq.) - Tail LG=.655(16.64) .100 [2.54] Contact Spacing x .200 [5.08] Row Spacing

342 ENG MASTER