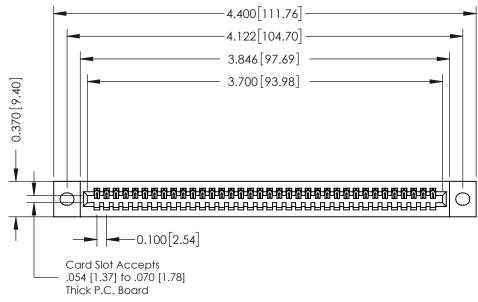

## **See Accompanying Pages for:**

- **Contact Bend Details**
- **Mounting Options**

342 / 392 Card Edge Connector Part Number: 392-036-542-102

CANADA

YOUR CONNECTION TO QUALITY & SERVICE

J.LEE DATE: OCT. 06/09 SHEET 1 OF 3 342 Assembly