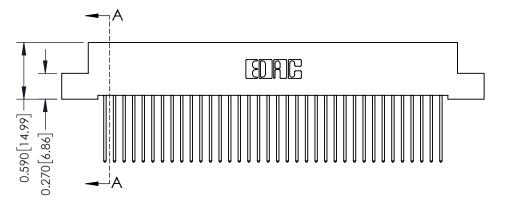

## **Mounting Option** 02-.128 (3.25) Wide Mounting Slots 0.370 [9.40]

## **Contact Detail**

542-Wire Wrap .025 Sq.(0.64 Sq.) - Tail LG=.655(16.64) .100 [2.54] Contact Spacing x .200 [5.08] Row Spacing









342 ENG MASTER

## **See Accompanying Pages for:**

- **Contact Bend Details**
- **Mounting Options**

342 / 392 Card Edge Connector Part Number: 392-036-542-102

CANADA

YOUR CONNECTION TO QUALITY & SERVICE

J.LEE DATE: OCT. 06/09 SHEET 1 OF 3 342 Assembly

THIS IS A C.A.D. GENERATED DRAWING DO NOT MAKE MANUAL REVISIONS TO MASTER. ISSUE NUMBER

ORIGINAL

1



| 342 / 392 Series Card Edge Connector<br>Contact Bend Detail |                                                                                                                                                                                                  | ACAD REFERENCE NO. 342 ENG MASTER |             |                  |        |
|-------------------------------------------------------------|---------------------------------