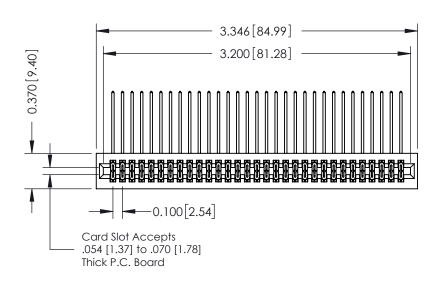

## **See Accompanying Pages for:**

- **Contact Bend Details**
- **Mounting Options**

342 / 392 Card Edge Connector Part Number: 392-062-559-201

YOUR CONNECTION TO QUALITY & SERVICE

342 ENG MASTER J.LEE DATE: OCT. 06/09 NTS SHEET 1 OF 3

342 Assembly

THIS IS A C.A.D. GENERATED DRAWING DO NOT MAKE MANUAL REVISIONS TO MASTER. ISSUE NUMBER

ORIGINAL

1

| 342 / 392 Series Card Edge Connector<br>Contact Bend Detail |                                                                                                                                                                                                  | ACAD REFERENCE NO. 342 ENG MASTER |             |                  |        |
|-------------------------------------------------------------|--------------------------------------------------------------------------------------------------------------------------------------------------------------------------------------------------|-----------------------------------|-------------|------------------|--------|
|                                                             |                                                                                                                                                                                                  | DRAWN:                            | J.LEE       | DATE: OCT. 06/09 |        |
|                                                             |                                                                                                                                                                                                  | CHECKED:                          |             | DATE:            |        |
| TORONTO, ONTARIO                                            | THESE DRAWINGS AND SPECIFICATIONS ARE THE PROPERTY OF EDAC INC. AND SHALL NOT BE REPRODUCED, OR COPIED OR USED AS THE BASIS FOR THE MANUFACTURE OR SALE OF APPARATUS WITHOUT WRITTEN PERMISSION. | SCALE:                            | NTS         | SHEET :          | 2 OF 3 |
|                                                             |                                                                                                                                                                                                  | DRAWING                           | NUMBER      |                  | ISSUE  |
| YOUR CONNECTION TO QUALITY & SERVICE                        |                                                                                                                                                                                                  | 3                                 | 42 Assembly |                  | 1      |