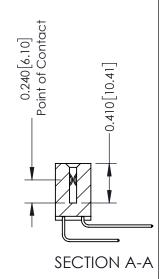

**Mounting Option** 01-No Mounting Lugs **Contact Detail** 

559-90 Degree Bend (Code 541 Contacts) .100 [2.54] Contact Spacing x .200 [5.08] Row Spacing

342 Assembly

THIS IS A C.A.D. GENERATED DRAWING DO NOT MAKE MANUAL REVISIONS TO MASTER. ISSUE NUMBER

ORIGINAL

1

| 342 / 392 Series Card Edge Connector<br>Contact Bend Detail |                                                                                                                                                                                                  | ACAD REFERENCE NO. 342 ENG MASTER |             |                  |        |
|-------------------------------------------------------------|--------------------------------------------------------------------------------------------------------------------------------------------------------------------------------------------------|-----------------------------------|-------------|------------------|--------|
|                                                             |                                                                                                                                                                                                  | DRAWN:                            | J.LEE       | DATE: OCT. 06/09 |        |
|                                                             |                                                                                                                                                                                                  | CHECKED:                          |             | DATE:            |        |
| TORONTO, ONTARIO                                            | THESE DRAWINGS AND SPECIFICATIONS ARE THE PROPERTY OF EDAC INC. AND SHALL NOT BE REPRODUCED, OR COPIED OR USED AS THE BASIS FOR THE MANUFACTURE OR SALE OF APPARATUS WITHOUT WRITTEN PERMISSION. | SCALE:                            | NTS         | SHEET :          | 2 OF 3 |
|                                                             |                                                                                                                                                                                                  | DRAWING                           | NUMBER      |                  | ISSUE  |
| YOUR CONNECTION TO QUALITY & SERVICE                        |                                                                                                                                                                                                  | 3                                 | 42 Assembly |                  | 1      |