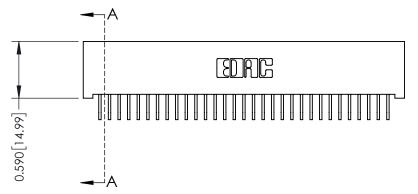

THIS IS A C.A.D. GENERATED DRAWING DO NOT MAKE MANUAL REVISIONS TO MASTER

ISSUE NUMBER

ORIGINAL

1

| 342 / 392 Card Edge Connector<br>Mounting Options |                                                                                                                                                                                               | ACAD REFERENCE NO. 342 ENG MASTER |                         |        |  |  |
|---------------------------------------------------|-----------------------------------------------------------------------------------------------------------------------------------------------------------------------------------------------|-----------------------------------|-------------------------|--------|--|--|
|                                                   |                                                                                                                                                                                               | DRAWN: J.LEE                      | DATE: <b>OCT. 06/09</b> |        |  |  |
|                                                   |                                                                                                                                                                                               | CHECKED:                          | DATE:                   |        |  |  |
| TORONTO, ONTARIO                                  | THESE DRAWINGS AND SPECIFICATIONS ARE THE PROPERTY OF EDAC INCAND SHALL NOT BE REPRODUCED,OR COPIED OR USED AS THE BASIS FOR THE MANUFACTURE OR SALE OF APPARATUS WITHOUT WRITTEN PERMISSION. | SCALE: NTS                        | SHEET :                 | 3 OF 3 |  |  |
|                                                   |                                                                                                                                                                                               | DRAWING NUMBER                    | •                       | ISSUE  |  |  |
| YOUR CONNECTION TO QUALITY & SERVICE              |                                                                                                                                                                                               | 342 Assembly                      |                         | 1      |  |  |