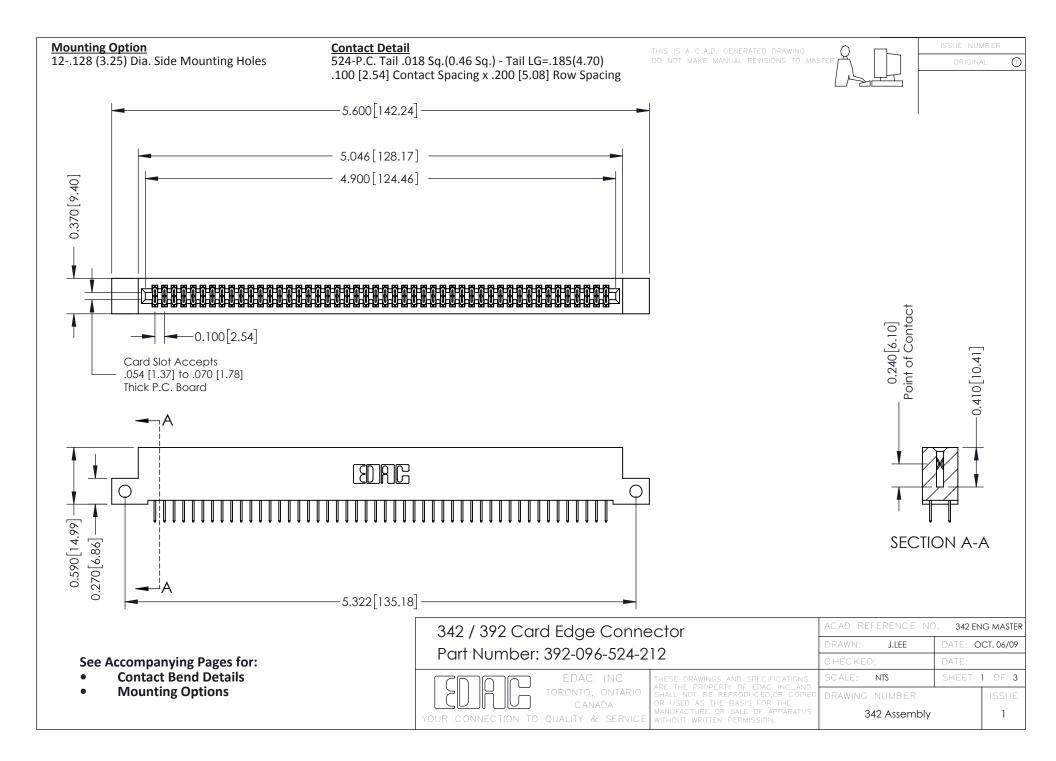

THIS IS A C.A.D. GENERATED DRAWING DO NOT MAKE MANUAL REVISIONS TO MASTER. ISSUE NUMBER

ORIGINAL

1



| 342 / 392 Series Card Edge Connector<br>Contact Bend Detail |                                                                                                                                                                                                  | ACAD REFERENCE NO. 342 ENG MASTER |             |                  |        |
|-------------------------------------------------------------|--------------------------------------------------------------------------------------------------------------------------------------------------------------------------------------------------|-----------------------------------|-------------|------------------|--------|
|