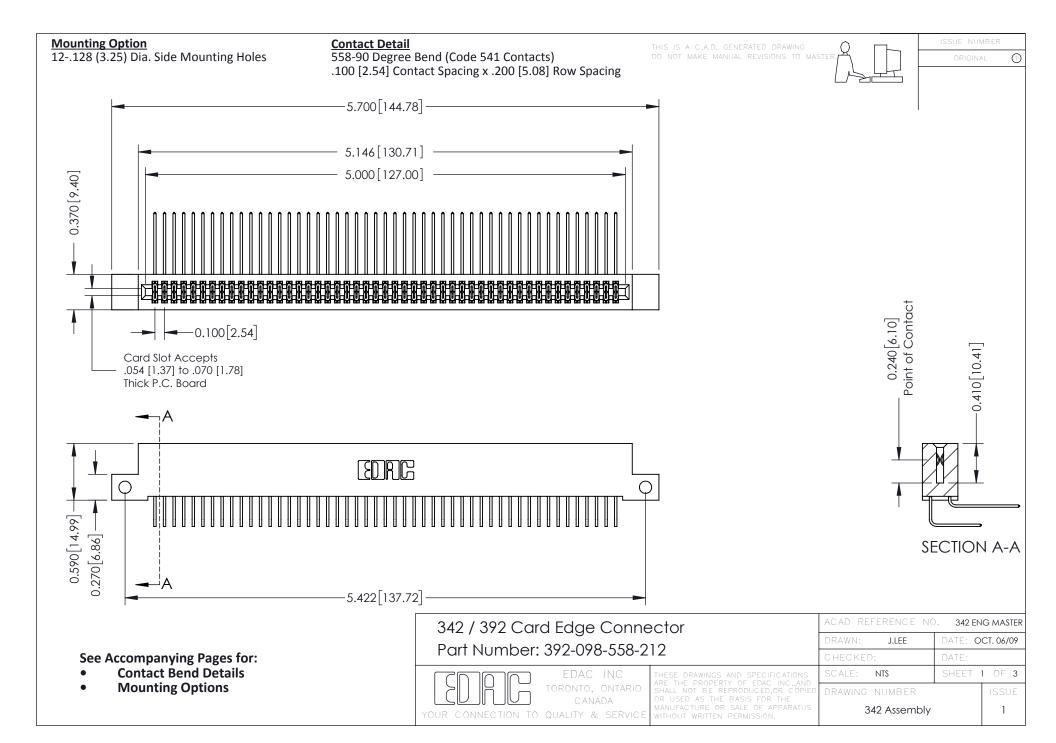

THIS IS A C.A.D. GENERATED DRAWING DO NOT MAKE MANUAL REVISIONS TO MASTER. ISSUE NUMBER

ORIGINAL

1



| 342 / 392 Series Card Edge Connector<br>Contact Bend Detail |                                                                                                                                                                                                  | ACAD REFERENCE NO. 342 ENG MASTER |             |                  |        |
|-------------------------------------------------------------|--------------------------------------------------------------------------------------------------------------------------------------------------------------------------------------------------|-----------------------------------|-------------|------------------|--------|
|