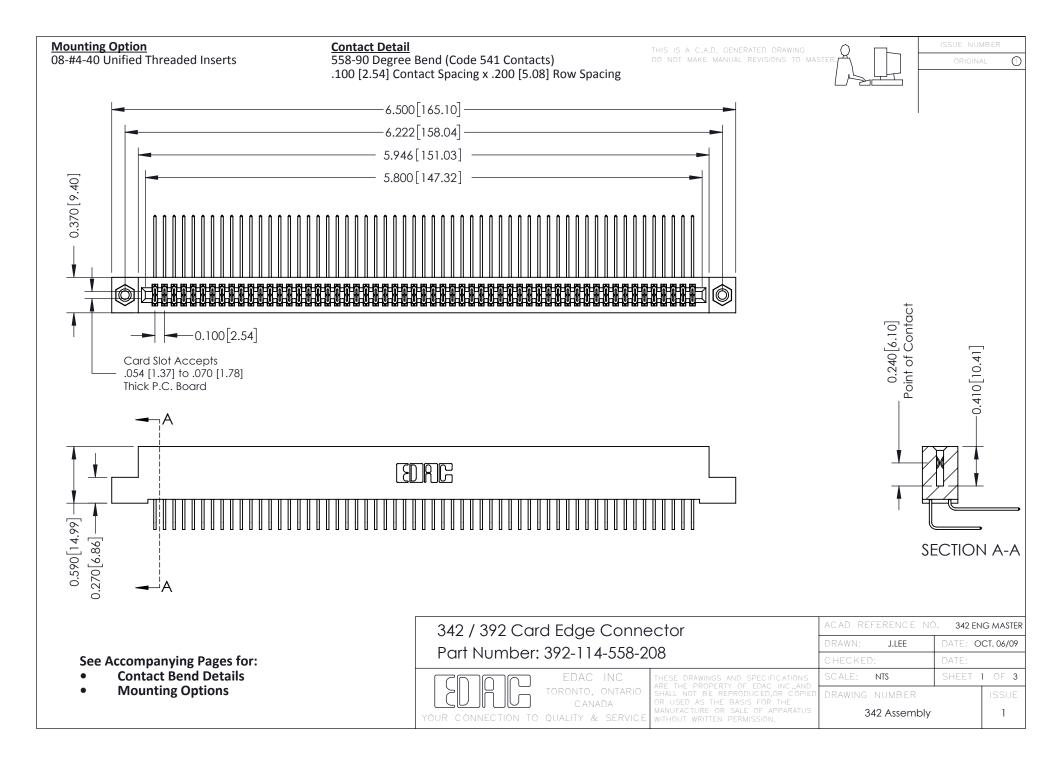

THIS IS A C.A.D. GENERATED DRAWING DO NOT MAKE MANUAL REVISIONS TO MASTER. ISSUE NUMBER

ORIGINAL

1



| 342 / 392 Series Card Edge Connector<br>Contact Bend Detail |                                                                                                                                                                                                  | ACAD REFERENCE NO. 342 ENG MASTER |             |                  |        |
|-------------------------------------------------------------|--------------------------------------------------------------------------------------------------------------------------------------------------------------------------------------------------|-----------------------------------|-------------|------------------|--------|
|