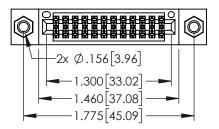

| 345/395 SERIES CARD EDGE CONNECTOR |
|------------------------------------|
| •                                  |
| PART NUMBER: 395-024-544-507       |
|                                    |

| 3LCTION A-A                       |                  |  |  |
|-----------------------------------|------------------|--|--|
| ACAD REFERENCE NO. 345-ENG-MASTER |                  |  |  |
| DRAWN: R.STA.MONICA               | DATE:MAY.16/2017 |  |  |
| CHECKED:                          | DATE:            |  |  |
| SCALE: 1:1                        | SHEET 1 OF 2     |  |  |
| DRAWING NUMBER                    | ISSUE            |  |  |