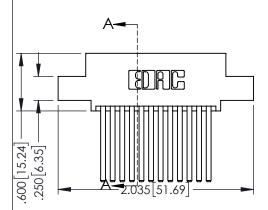

| 345/395 SERIES CARD EDGE CONNECTOR |
|------------------------------------|
| •                                  |
| PART NUMBER: 395-024-544-507       |
|                                    |

| 3LCTION A-A                       |                  |  |  |
|-----------------------------------|------------------|--|--|
| ACAD REFERENCE NO. 345-ENG-MASTER |                  |  |  |
| DRAWN: R.STA.MONICA               | DATE:MAY.16/2017 |  |  |
| CHECKED:                          | DATE:            |  |  |
| SCALE: 1:1                        | SHEET 1 OF 2     |  |  |
| DRAWING NUMBER                    | ISSUE            |  |  |

345-ENG-MASTER

SECTION A-A

..330[8.38] CARD SLOT .160[4.06] POINT OF CONTACT

.060 .200 .235 [5.97] .635 [16.13]

.152[3.86] .362 [9.19] .125(3.18) to .210(5.33) **Outside Tails** .045(1.14) to .060(1.52) Between Tails