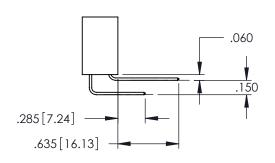

<u>Contact Dimensions:</u>
544-Wire Wrap .050x.025(1.27x0.64) - Tail LG=.750(19.05)
.100 (2.54) Contact Spacing x .200 (5.08) Row Spacing

1

- INSULATOR MATERIAL: THERMOPLASTIC PBT BLACK, UL 94V-0
- CONTACT MATERIAL; COPPER TIN ALLOY CONTACT PLATING: GOLD ON THE MATING AREA, TIN PLATING ON THE CONTACT TAILS, NICKEL UNDERPLATE

345-ENG-MASTER

SECTION A-A

..330[8.38] CARD SLOT .160[4.06] POINT OF CONTACT

.060 .200 .235 [5.97] .635 [16.13]

.152[3.86] .362 [9.19] .125(3.18) to .210(5.33) **Outside Tails** .045(1.14) to .060(1.52) Between Tails