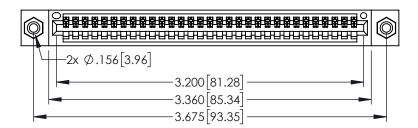

<u>Contact Dimensions:</u>
525-P.C. Tail .018 Sq.(0.46 Sq.) - Tail LG=.150(3.81)
.100 (2.54) Contact Spacing x .200 (5.08) Row Spacing

..330[8.38] CARD SLOT .160[4.06] POINT OF CONTACT **SECTION A-A** 

INSULATOR MATERIAL: THERMOPLASTIC PBT BLACK, UL 94V-0

CONTACT MATERIAL; COPPER TIN ALLOY CONTACT PLATING: GOLD ON THE MATING AREA, TIN PLATING ON THE CONTACT TAILS, NICKEL UNDERPLATE

345/395 SERIES CARD EDGE CONNECTOR PART NUMBER: 395-031-525-608