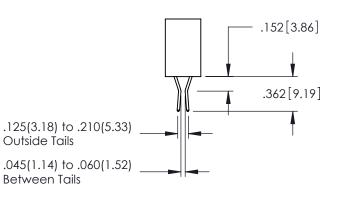

.107 [2.72] .082 [2.08] .157 [4] .232 [5.89] .125(3.18) to .210(5.33) .125(3.18) to .210(5.33) Outside Tails Outside Tails .045(1.14) to .060(1.52) .045(1.14) to .060(1.52) Between Tails Between Tails