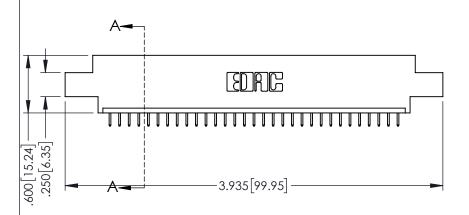

.107 [2.72] .082 [2.08] .157 [4] .232 [5.89] .125(3.18) to .210(5.33) .125(3.18) to .210(5.33) Outside Tails Outside Tails .045(1.14) to .060(1.52) .045(1.14) to .060(1.52) Between Tails Between Tails

**Contact Code 555** 

**Contact Code 556** 

**Contact Code 558** 

**Contact Code 559** 

Contact Code 560

INSULATOR MATERIAL: THERMOPLASTIC POLYESTER, UL 94V-0

DAP MATERIAL AVAILABLE UPON REQUEST

CONTACT MATERIAL; COPPER ALLOY CONTACT PLATING: GOLD ON THE MATING AREA, TIN PLATING ON THE CONTACT TAILS, NICKEL UNDERPLATE