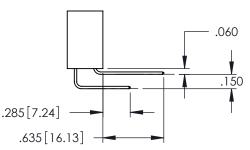

.107 [2.72] .082 [2.08] .157 [4] .232 [5.89] .125(3.18) to .210(5.33) .125(3.18) to .210(5.33) Outside Tails Outside Tails .045(1.14) to .060(1.52) .045(1.14) to .060(1.52) Between Tails Between Tails