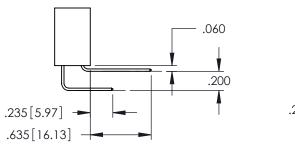

.107 [2.72] .082 [2.08] .157 [4] .232 [5.89] .125(3.18) to .210(5.33) .125(3.18) to .210(5.33) Outside Tails Outside Tails .045(1.14) to .060(1.52) .045(1.14) to .060(1.52) Between Tails Between Tails