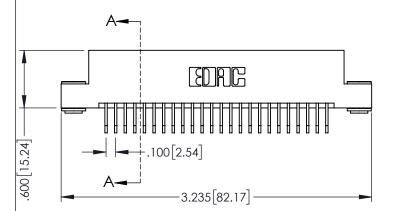

| 345/395 SERIES CARD EDGE CONNECTOR |
|------------------------------------|
| 545/575 SERIES CARD EDGE CONNECTOR |
| PART NUMBER: 395-048-558-203       |

YOUR CONNECTION TO QUALITY & SERVICE WITHOUT WRITTEN PERMISSION.