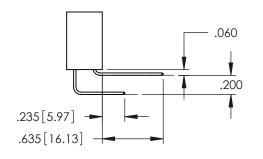

Contact Dimensions: 558-90 Degree Bend (Code 541 Contacts) See Sheet 2 for Contact Code 555, 556, 558, 559, 560 Dimensions

.330[8.38] CARD SLOT 160[4.06] POINT OF CONTACT

SECTION A-A

- INSULATOR MATERIAL: THERMOPLASTIC PBT BLACK, UL 94V-0
- CONTACT MATERIAL; COPPER TIN ALLOY CONTACT PLATING: GOLD ON THE MATING AREA, TIN PLATING ON THE CONTACT TAILS, NICKEL UNDERPLATE