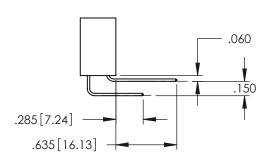

Contact Dimensions: 558-90 Degree Bend (Code 541 Contacts) See Sheet 2 for Contact Code 555, 556, 558, 559, 560 Dimensions

.330[8.38] CARD SLOT 160[4.06] POINT OF CONTACT

SECTION A-A

- INSULATOR MATERIAL: THERMOPLASTIC PBT BLACK, UL 94V-0
- CONTACT MATERIAL; COPPER TIN ALLOY CONTACT PLATING: GOLD ON THE MATING AREA, TIN PLATING ON THE CONTACT TAILS, NICKEL UNDERPLATE