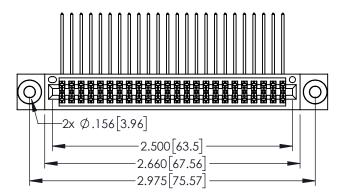

| 345/395 SERIES CARD EDGE CONNECTOR |
|------------------------------------|
| 545/575 SERIES CARD EDGE CONNECTOR |
| PART NUMBER: 395-048-558-203       |

YOUR CONNECTION TO QUALITY & SERVICE WITHOUT WRITTEN PERMISSION.