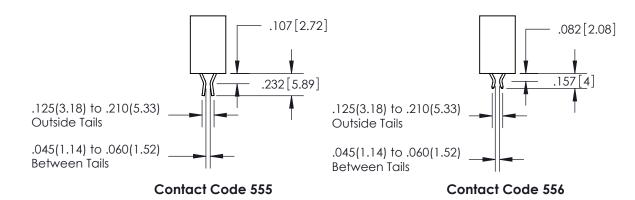

345-ENG-MASTER

SECTION A-A

ISSUE NUMBER

ORIGINAL

1

**Contact Code 558** 

**Contact Code 559** 

**Contact Code 560** 

| 345/395 SERIES CARD EDGE CONNECTOR          |
|---------------------------------------------|
| CONTACT CODE 555,556,558,559,560 DIMENSIONS |

**EDAC INC** TORONTO, ONTARIO CANADA

THESE DRAWINGS AND SPECIFICATIONS ARE THE PROPERTY OF EDAC INC., AND SHALL NOT BE REPRODUCED, OR COPIED OR USED AS THE BASIS FOR THE MANUFACTURE OR SALE OF APPARATUS WITHOUT WRITTEN PERMISSION.

Outside Tails

Between Tails

|   | ACAD REFERENCE NO.  | 345-ENG-MASTER   |
|---|---------------------|------------------|
|   | DRAWN: R.STA.MONICA | DATE:MAY.16/2017 |
| ) | CHECKED:            | DATE:            |
|   | SCALE: 1:1          | SHEET 2 OF 2     |
|   | DRAWING NUMBER      | ISSUE            |
|   | 345-ENG-MASTER      | 1                |
|   |                     |                  |