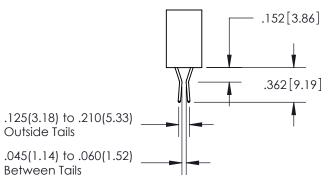

Outside Tails

Between Tails

|   | ACAD REFERENCE NO.  | 345-ENG-MASTER   |
|---|---------------------|------------------|
|   | DRAWN: R.STA.MONICA | DATE:MAY.16/2017 |
| ) | CHECKED:            | DATE:            |
|   | SCALE: 1:1          | SHEET 2 OF 2     |
|   | DRAWING NUMBER      | ISSUE            |
|   | 345-ENG-MASTER      | 1                |
|   |                     |                  |