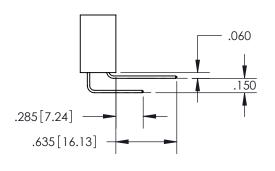

345-ENG-MASTER

SECTION A-A

ISSUE NUMBER

ORIGINAL

1

**Contact Code 558** 

**Contact Code 559** 

**Contact Code 560** 

| 345/395 SERIES CARD EDGE CONNECTOR          |
|---------------------------------------------|
| CONTACT CODE 555,556,558,559,560 DIMENSIONS |

**EDAC INC** TORONTO, ONTARIO CANADA

THESE DRAWINGS AND SPECIFICATIONS ARE THE PROPERTY OF EDAC INC., AND SHALL NOT BE REPRODUCED, OR COPIED OR USED AS THE BASIS FOR THE MANUFACTURE OR SALE OF APPARATUS WITHOUT WRITTEN PERMISSION.

Outside Tails

Between Tails

|   | ACAD REFERENCE NO.  | 345-ENG-MASTER   |
|---|---------------------|------------------|
|   | DRAWN: R.STA.MONICA | DATE:MAY.16/2017 |
| ) | CHECKED:            | DATE:            |
|   | SCALE: 1:1          | SHEET 2 OF 2     |
|   | DRAWING NUMBER      | ISSUE            |
|   | 345-ENG-MASTER      | 1                |
|   |                     |                  |