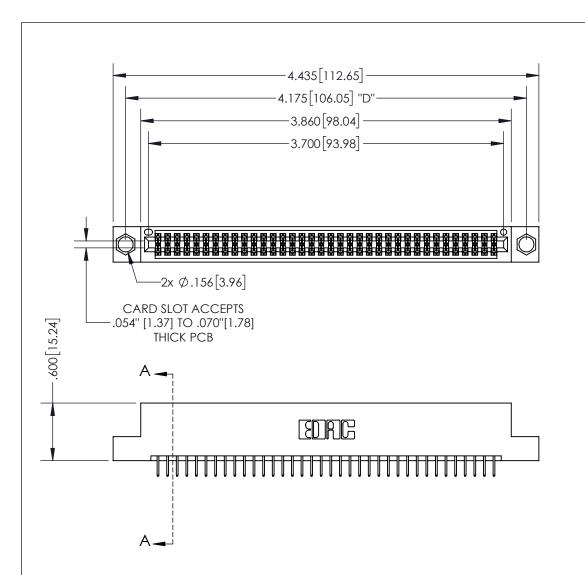

THIS IS A C.A.D. GENERATED DRAWING DO NOT MAKE MANUAL REVISIONS TO MASTER.

ISSUE NUMBER

ORIGINAL

.160 4.06 POINT OF CONTACT .330[8.38] -.370[9.4] **CARD SLOT** 

**Contact Dimensions:** 524-P.C. Tail .018 Sq.(0.46 Sq.) - Tail LG=.175(4.45) .100 (2.54) Contact Spacing x .200 (5.08) Row Spacing

INSULATOR MATERIAL: THERMOPLASTIC PBT, UL 94V-0 CONTACT MATERIAL; COPPER TIN ALLOY CONTACT PLATING: GOLD ON THE MATING AREA, TIN PLATING ON THE CONTACT TAILS, NICKEL UNDERPLATE

345/395 SERIES CARD EDGE CONNECTOR PART NUMBER: 395-072-524-204

YOUR CONNECTION TO QUALITY & SERVICE

**EDAC INC** TORONTO, ONTARIO CANADA

THESE DRAWINGS AND SPECIFICATIONS ARE THE PROPERTY OF EDAC INC.,AND SHALL NOT BE REPRODUCED, OR COPIED OR USED AS THE BASIS FOR THE MANUFACTURE OR SALE OF APPARATUS WITHOUT WRITTEN PERMISSION.

| ACAD REFERENCE NO.  | 345-ENG-MASTER   |
|---------------------|------------------|
| DRAWN: R.STA.MONICA | DATE:MAY.16/2017 |
| CHECKED:            | DATE:            |
| SCALE: 1:1          | SHEET 1 OF 2     |
| DRAWING NUMBER      | ISSUE            |