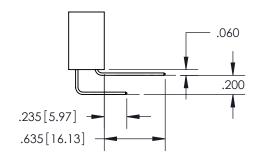

345-ENG-MASTER

SECTION A-A

ISSUE NUMBER

ORIGINAL

1

**Contact Code 558** 

**Contact Code 559** 

**Contact Code 560** 

| 345/395 SERIES CARD EDGE CONNECTOR          |
|---------------------------------------------|
| CONTACT CODE 555,556,558,559,560 DIMENSIONS |

**EDAC INC** TORONTO, ONTARIO CANADA

THESE DRAWINGS AND SPECIFICATIONS ARE THE PROPERTY OF EDAC INC., AND SHALL NOT BE REPRODUCED, OR COPIED OR USED AS THE BASIS FOR THE MANUFACTURE OR SALE OF APPARATUS WITHOUT WRITTEN PERMISSION.

Outside Tails

Between Tails

|   | ACAD REFERENCE NO.  | 345-ENG-MASTER   |
|---|---------------------|------------------|
|   | DRAWN: R.STA.MONICA | DATE:MAY.16/2017 |
| ) | CHECKED:            | DATE:            |
|   | SCALE: 1:1          | SHEET 2 OF 2     |
|   | DRAWING NUMBER      | ISSUE            |
|   | 345-ENG-MASTER      | 1                |
|   |                     |                  |