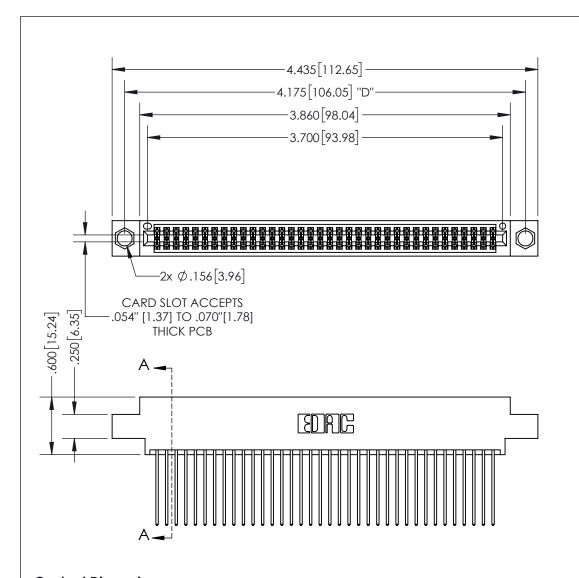

THIS IS A C.A.D. GENERATED DRAWING DO NOT MAKE MANUAL REVISIONS TO MASTER.

ISSUE NUMBER ORIGINAL

.160 4.06 POINT OF CONTACT .330[8.38] -.370[9.4] **CARD SLOT** .150 [3.81]

SECTION A-A

<u>Contact Dimensions:</u> 541-Wire Wrap .025 Sq.(0.64 Sq.) - Tail LG=.750(19.05) .100 (2.54) Contact Spacing x .200 (5.08) Row Spacing

INSULATOR MATERIAL: THERMOPLASTIC PBT, UL 94V-0 CONTACT MATERIAL; COPPER TIN ALLOY CONTACT PLATING: GOLD ON THE MATING AREA, TIN PLATING ON THE CONTACT TAILS, NICKEL UNDERPLATE

345/395 SERIES CARD EDGE CONNECTOR PART NUMBER: 395-072-541-804