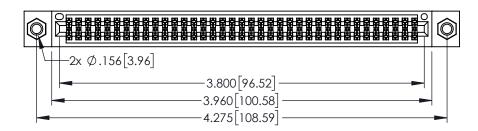

<u>Contact Dimensions:</u>
525-P.C. Tail .018 Sq.(0.46 Sq.) - Tail LG=.150(3.81)
.100 (2.54) Contact Spacing x .200 (5.08) Row Spacing

1

INSULATOR MATERIAL: THERMOPLASTIC PBT BLACK, UL 94V-0

CONTACT MATERIAL; COPPER TIN ALLOY

CONTACT PLATING: GOLD ON THE MATING AREA, TIN PLATING ON THE CONTACT TAILS, NICKEL UNDERPLATE

| 345/395 SERIES CARD EDGE CONNECTOR |
|------------------------------------|
| PART NUMBER: 395-074-525-207       |