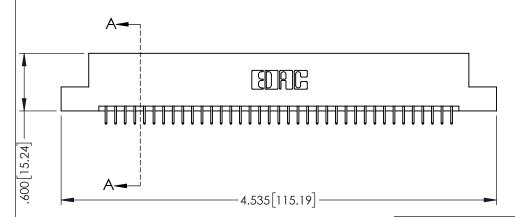

<u>Contact Dimensions:</u>
525-P.C. Tail .018 Sq.(0.46 Sq.) - Tail LG=.150(3.81)
.100 (2.54) Contact Spacing x .200 (5.08) Row Spacing

1

INSULATOR MATERIAL: THERMOPLASTIC PBT BLACK, UL 94V-0

CONTACT MATERIAL; COPPER TIN ALLOY

CONTACT PLATING: GOLD ON THE MATING AREA, TIN PLATING ON THE CONTACT TAILS, NICKEL UNDERPLATE

| 345/395 SERIES CARD EDGE CONNECTOR |
|------------------------------------|
| PART NUMBER: 395-074-525-207       |