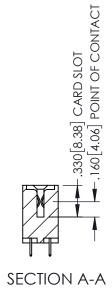

.107 [2.72] .082 [2.08] .157 [4] .232 [5.89] .125(3.18) to .210(5.33) .125(3.18) to .210(5.33) Outside Tails Outside Tails .045(1.14) to .060(1.52) .045(1.14) to .060(1.52) Between Tails Between Tails **Contact Code 555 Contact Code 556** 

**Contact Code 558** 

## **Contact Code 559**

Contact Code 560

INSULATOR MATERIAL: THERMOPLASTIC POLYESTER, UL 94V-0

DAP MATERIAL AVAILABLE UPON REQUEST

CONTACT MATERIAL; COPPER ALLOY

CONTACT PLATING: GOLD ON THE MATING AREA, TIN PLATING ON THE CONTACT TAILS, NICKEL UNDERPLATE