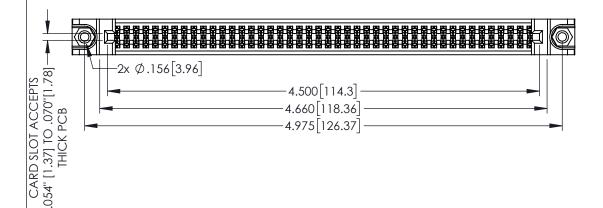

Contact Dimensions: 525-P.C. Tail .018 Sq.(0.46 Sq.) - Tail LG=.150(3.81) .100 (2.54) Contact Spacing x .200 (5.08) Row Spacing

1

.160[4.06] POINT OF CONTACT CARD SLOT 330 [8.38] **SECTION A-A** 

INSULATOR MATERIAL: THERMOPLASTIC PBT BLACK, UL 94V-0

CONTACT MATERIAL; COPPER TIN ALLOY CONTACT PLATING: GOLD ON THE MATING AREA, TIN PLATING ON THE CONTACT TAILS, NICKEL UNDERPLATE

345/395 SERIES CARD EDGE CONNECTOR PART NUMBER: 395-088-525-288

| ACAD REFERENCE NO. 345-ENG-MASTER |                 |           |  |
|-----------------------------------|-----------------|-----------|--|
| DRAWN: R.STA.MONICA               | DATE: <b>MA</b> | Y.16/2017 |  |
| CHECKED:                          | DATE:           |           |  |
| SCALE: 1:1                        | SHEET 1         | OF 2      |  |
| DRAWING NUMBER                    |                 | ISSUE     |  |
| 345-ENG-MASTER                    |                 | 1         |  |