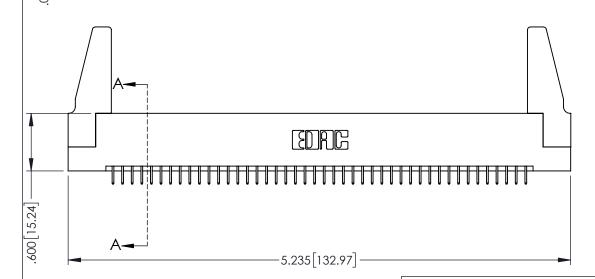

Contact Dimensions: 525-P.C. Tail .018 Sq.(0.46 Sq.) - Tail LG=.150(3.81) .100 (2.54) Contact Spacing x .200 (5.08) Row Spacing

1

.160[4.06] POINT OF CONTACT CARD SLOT 330 [8.38] **SECTION A-A** 

INSULATOR MATERIAL: THERMOPLASTIC PBT BLACK, UL 94V-0

CONTACT MATERIAL; COPPER TIN ALLOY CONTACT PLATING: GOLD ON THE MATING AREA, TIN PLATING ON THE CONTACT TAILS, NICKEL UNDERPLATE

345/395 SERIES CARD EDGE CONNECTOR PART NUMBER: 395-088-525-288

| ACAD REFERENCE NO. 345-ENG-MASTER |                 |           |  |
|-----------------------------------|-----------------|-----------|--|
| DRAWN: R.STA.MONICA               | DATE: <b>MA</b> | Y.16/2017 |  |
| CHECKED:                          | DATE:           |           |  |
| SCALE: 1:1                        | SHEET 1         | OF 2      |  |
| DRAWING NUMBER                    |                 | ISSUE     |  |
| 345-ENG-MASTER                    |                 | 1         |  |