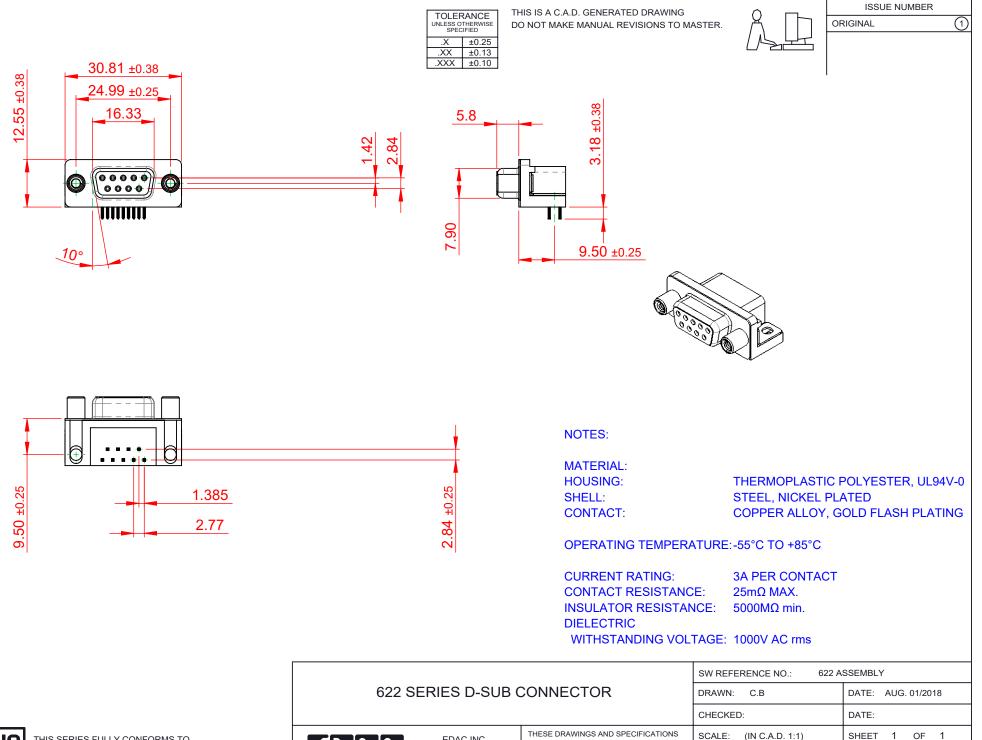

COMPLIANT

THIS SERIES FULLY CONFORMS TO THE EUROPEAN UNION DIRECTIVES 2011/65/EU FOR RoHS COMPLIANCY.

| 622 SERIES D-SUB CONNECTOR           |                                                                                                                                                                                                                | DRAWN: C.B                      |           | DATE: AUG. 01/20 |   |    |
|--------------------------------------|----------------------------------------------------------------------------------------------------------------------------------------------------------------------------------------------------------------|---------------------------------|-----------|------------------|---|----|
|                                      |                                                                                                                                                                                                                | CHECKED:                        |           | DATE:            |   |    |
| EDAC INC                             | THESE DRAWINGS AND SPECIFICATIONS<br>ARE THE PROPERTY OF EDAC INC.,AND<br>SHALL NOT BE REPRODUCED,OR COPIED<br>OR USED AS THE BASIS FOR THE<br>MANUFACTURE OR SALE OF APPARATUS<br>WITHOUT WRITTEN PERMISSION. | SCALE: (IN C.A.D. 1             | :1)       | SHEET            | 1 | OF |
| TORONTO, ONTARIO<br>CANADA           |                                                                                                                                                                                                                | DRAWING NUMBER: 622-009-268-010 |           |                  |   |    |
| YOUR CONNECTION TO QUALITY & SERVICE |                                                                                                                                                                                                                | PART NUMBER:                    | 622-009-2 | 268-010          |   |    |