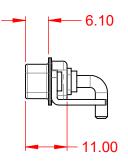

VITHSTANDING VOLTAGE:

|                                        |                                                                        | SW REFERENCE NO.: 629 COMBO ASSEMBLY |                  |       |  |
|----------------------------------------|------------------------------------------------------------------------|--------------------------------------|------------------|-------|--|
| COMBINATION                            | COMBINATION D-SUB                                                      |                                      | DATE: JAN. 01/20 | 19    |  |
|                                        |                                                                        | CHECKED:                             | DATE:            |       |  |
| EDAC INC                               | THESE DRAWINGS AND SPECIFICATIONS<br>ARE THE PROPERTY OF EDAC INC.,AND | SCALE: (IN C.A.D. 1:1)               | SHEET 1 OF       | 2     |  |
| EDAC INC<br>TORONTO, ONTARIO<br>CANADA | SHALL NOT BE REPRODUCED, OR COPIED OR USED AS THE BASIS FOR THE        | DRAWING NUMBER: 629-8W8-             | 640-3NC          | ISSUE |  |
|                                        | MANUFACTURE OR SALE OF APPARATUS<br>WITHOUT WRITTEN PERMISSION.        | PART NUMBER: 629-8W8-                | 640-3NC          | 1     |  |