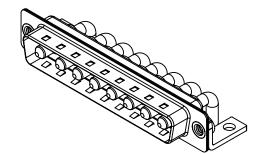

VITHSTANDING VOLTAGE:

|                                        |                                                                        | SW REFERENCE NO.: 629 COMBO ASSEMBLY |                  |       |  |
|----------------------------------------|------------------------------------------------------------------------|--------------------------------------|------------------|-------|--|
| COMBINATION                            | COMBINATION D-SUB                                                      |                                      | DATE: JAN. 01/20 | 19    |  |
|                                        |                                                                        | CHECKED:                             | DATE:            |       |  |
| EDAC INC                               | THESE DRAWINGS AND SPECIFICATIONS<br>ARE THE PROPERTY OF EDAC INC.,AND | SCALE: (IN C.A.D. 1:1)               | SHEET 1 OF       | 2     |  |
| EDAC INC<br>TORONTO, ONTARIO<br>CANADA | SHALL NOT BE REPRODUCED, OR COPIED OR USED AS THE BASIS FOR THE        | DRAWING NUMBER: 629-8W8-             | 640-3NC          | ISSUE |  |
|                                        | MANUFACTURE OR SALE OF APPARATUS<br>WITHOUT WRITTEN PERMISSION.        | PART NUMBER: 629-8W8-                | 640-3NC          | 1     |  |