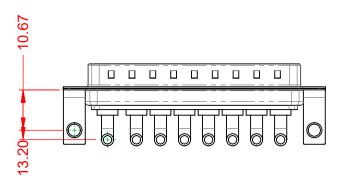

VITHSTANDING VOLTAGE:

|                                        |                                                                        | SW REFERENCE NO.: 629 COMBO ASSEMBLY |                  |       |  |
|----------------------------------------|------------------------------------------------------------------------|--------------------------------------|------------------|-------|--|
| COMBINATION                            | COMBINATION D-SUB                                                      |                                      | DATE: JAN. 01/20 | 19    |  |
|                                        |                                                                        | CHECKED:                             | DATE:            |       |  |
| EDAC INC                               | THESE DRAWINGS AND SPECIFICATIONS<br>ARE THE PROPERTY OF EDAC INC.,AND | SCALE: (IN C.A.D. 1:1)               | SHEET 1 OF       | 2     |  |
| EDAC INC<br>TORONTO, ONTARIO<br>CANADA | SHALL NOT BE REPRODUCED, OR COPIED OR USED AS THE BASIS FOR THE        | DRAWING NUMBER: 629-8W8-             | 640-3NC          | ISSUE |  |
|                                        | MANUFACTURE OR SALE OF APPARATUS<br>WITHOUT WRITTEN PERMISSION.        | PART NUMBER: 629-8W8-                | 640-3NC          | 1     |  |