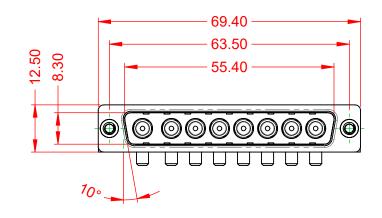

VITHSTANDING VOLTAGE:

|                                        |                                                                        | SW REFERENCE NO.: 629 COMBO ASSEMBLY |                  |       |  |
|----------------------------------------|------------------------------------------------------------------------|--------------------------------------|------------------|-------|--|
| COMBINATION                            | COMBINATION D-SUB                                                      |                                      | DATE: JAN. 01/20 | 19    |  |
|                                        |                                                                        | CHECKED:                             | DATE:            |       |  |
| EDAC INC                               | THESE DRAWINGS AND SPECIFICATIONS<br>ARE THE PROPERTY OF EDAC INC.,AND | SCALE: (IN C.A.D. 1:1)               | SHEET 1 OF       | 2     |  |
| EDAC INC<br>TORONTO, ONTARIO<br>CANADA | SHALL NOT BE REPRODUCED, OR COPIED OR USED AS THE BASIS FOR THE        | DRAWING NUMBER: 629-8W8-             | 640-3NC          | ISSUE |  |
|                                        | MANUFACTURE OR SALE OF APPARATUS<br>WITHOUT WRITTEN PERMISSION.        | PART NUMBER: 629-8W8-                | 640-3NC          | 1     |  |