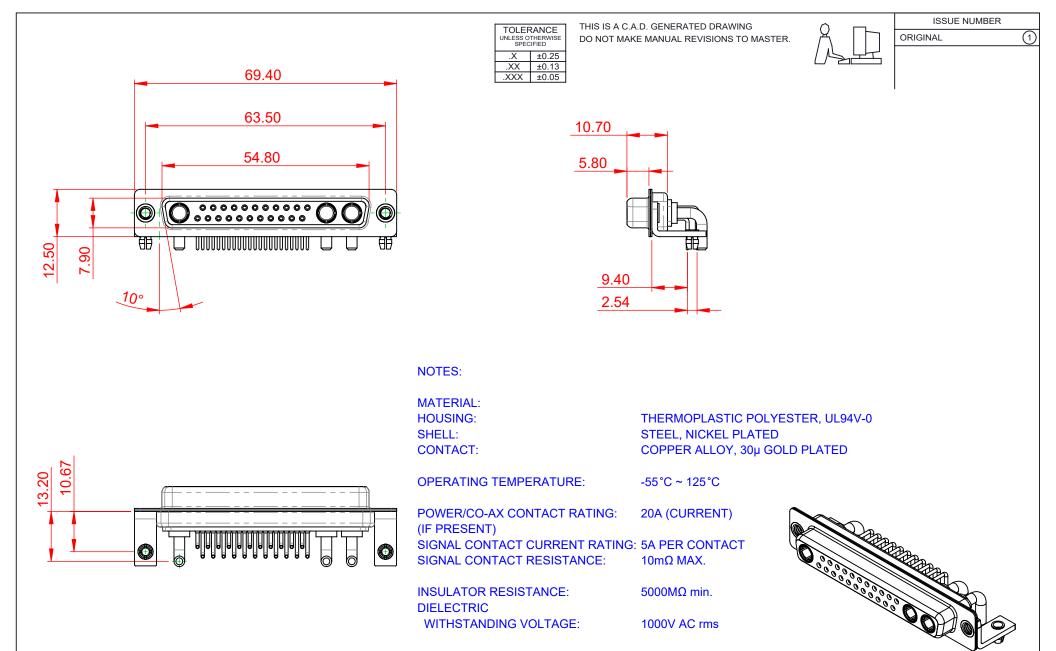

| COMBINATION D-SUB                      |                                                                                                                                                                                                                | SW REFERENCE NO.: 630 COMBO ASSEMBLY |                    |       |
|----------------------------------------|----------------------------------------------------------------------------------------------------------------------------------------------------------------------------------------------------------------|--------------------------------------|--------------------|-------|
|                                        |                                                                                                                                                                                                                | DRAWN: C.B                           | DATE: JAN. 01/2019 |       |
|                                        |                                                                                                                                                                                                                | CHECKED:                             | DATE:              |       |
| EDAC INC<br>TORONTO, ONTARIO<br>CANADA | THESE DRAWINGS AND SPECIFICATIONS<br>ARE THE PROPERTY OF EDAC INC.,AND<br>SHALL NOT BE REPRODUCED,OR COPIED<br>OR USED AS THE BASIS FOR THE<br>MANUFACTURE OR SALE OF APPARATUS<br>WITHOUT WRITTEN PERMISSION. | SCALE: (IN C.A.D. 1:1)               | SHEET 1 OF         | 2     |
|                                        |                                                                                                                                                                                                                | DRAWING NUMBER: 630-25W3640-2NB      |                    | ISSUE |
| YOUR CONNECTION TO QUALITY & SERVICE   |                                                                                                                                                                                                                | PART NUMBER: 630-25W                 | 3640-2NB           | 1     |