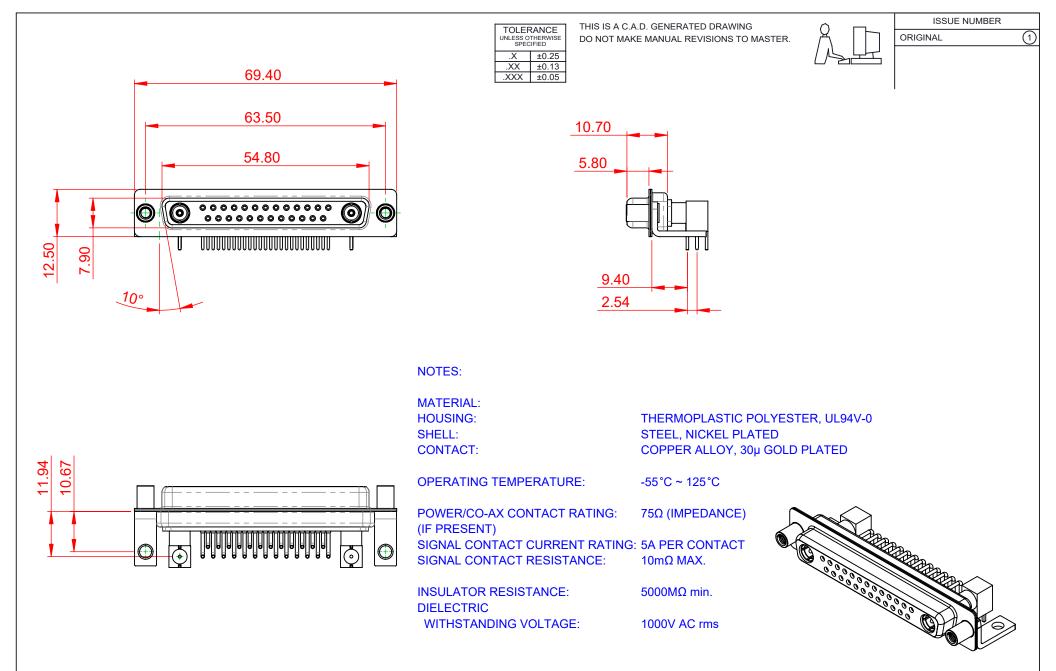

| COMBINATION D-SUB                                                              |                                                                                                                                                                                                                | SW REFERENCE NO.: 630 COMBO ASSEMBLY |                  |       |
|--------------------------------------------------------------------------------|----------------------------------------------------------------------------------------------------------------------------------------------------------------------------------------------------------------|--------------------------------------|------------------|-------|
|                                                                                |                                                                                                                                                                                                                | DRAWN: C.B                           | DATE: JAN. 01/20 | 19    |
|                                                                                |                                                                                                                                                                                                                | CHECKED:                             | DATE:            |       |
| EDAC INC<br>TORONTO, ONTARIO<br>CANADA<br>YOUR CONNECTION TO QUALITY & SERVICE | THESE DRAWINGS AND SPECIFICATIONS<br>ARE THE PROPERTY OF EDAC INC.,AND<br>SHALL NOT BE REPRODUCED,OR COPIED<br>OR USED AS THE BASIS FOR THE<br>MANUFACTURE OR SALE OF APPARATUS<br>WITHOUT WRITTEN PERMISSION. | SCALE: (IN C.A.D. 1:1)               | SHEET 1 OF       | 2     |
|                                                                                |                                                                                                                                                                                                                | DRAWING NUMBER: 630-27W              | 2640-7NE         | ISSUE |
|                                                                                |                                                                                                                                                                                                                | PART NUMBER: 630-27W                 | 2640-7NE         | 1     |