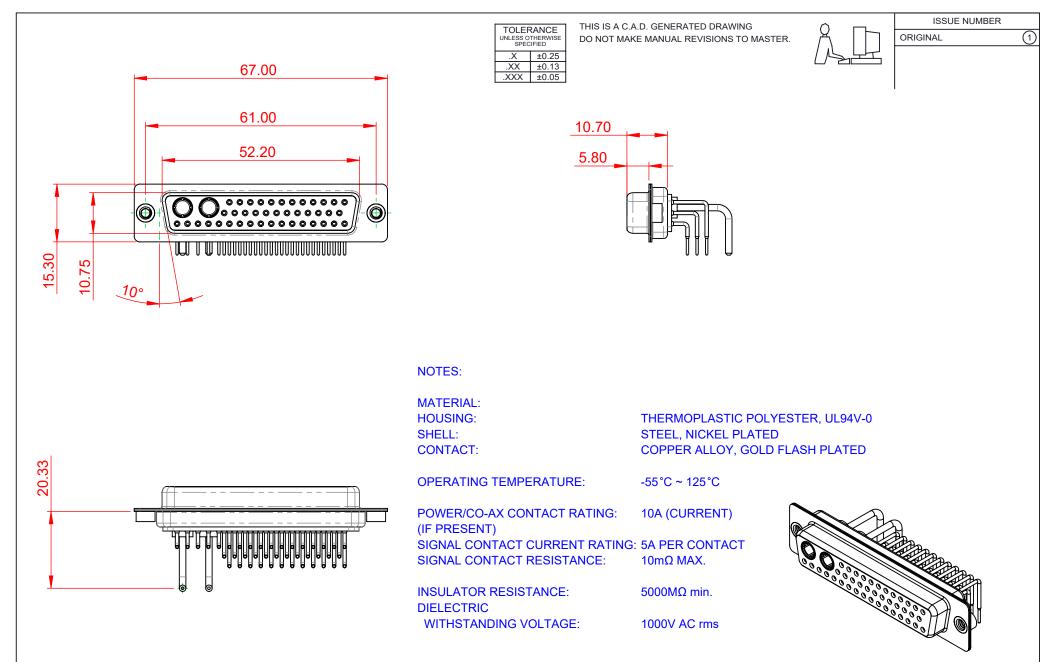

|                                        |                                                                                                                                                                                                                | SW REFERENCE NO.: 630 COMBO ASSEMBLY |                  |       |
|----------------------------------------|----------------------------------------------------------------------------------------------------------------------------------------------------------------------------------------------------------------|--------------------------------------|------------------|-------|
|                                        |                                                                                                                                                                                                                | DRAWN: C.B                           | DATE: JAN. 01/20 | 19    |
|                                        |                                                                                                                                                                                                                | CHECKED:                             | DATE:            |       |
| EDAC INC<br>TORONTO, ONTARIO<br>CANADA | THESE DRAWINGS AND SPECIFICATIONS<br>ARE THE PROPERTY OF EDAC INC.,AND<br>SHALL NOT BE REPRODUCED,OR COPIED<br>OR USED AS THE BASIS FOR THE<br>MANUFACTURE OR SALE OF APPARATUS<br>WITHOUT WRITTEN PERMISSION. | SCALE: (IN C.A.D. 1:1)               | SHEET 1 OF       | 2     |
|                                        |                                                                                                                                                                                                                | DRAWING NUMBER: 630-43W2250-1N2      |                  | ISSUE |
| YOUR CONNECTION TO QUALITY & SERVICE   |                                                                                                                                                                                                                | PART NUMBER: 630-43W                 | 2250-1N2         | 1     |