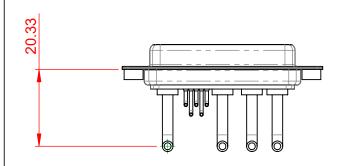

DIELECTRIC WITHSTANDING VOLTAGE:

| COMBINATION D-SUB                                                              |                                                                                                                                                                                                                | SW REFERENCE NO.: 630 COMBO ASSEMBLY |                  |       |
|--------------------------------------------------------------------------------|----------------------------------------------------------------------------------------------------------------------------------------------------------------------------------------------------------------|--------------------------------------|------------------|-------|
|                                                                                |                                                                                                                                                                                                                | DRAWN: C.B                           | DATE: JAN. 01/20 | 19    |
|                                                                                |                                                                                                                                                                                                                | CHECKED:                             | DATE:            |       |
| EDAG INC<br>TORONTO, ONTARIO<br>CANADA<br>YOUR CONNECTION TO QUALITY & SERVICE | THESE DRAWINGS AND SPECIFICATIONS<br>ARE THE PROPERTY OF EDAC INC.,AND<br>SHALL NOT BE REPRODUCED,OR COPIED<br>OR USED AS THE BASIS FOR THE<br>MANUFACTURE OR SALE OF APPARATUS<br>WITHOUT WRITTEN PERMISSION. | SCALE: (IN C.A.D. 1:1)               | SHEET 1 OF       | 2     |
|                                                                                |                                                                                                                                                                                                                | DRAWING NUMBER: 630-9W4-650-2NA      |                  | ISSUE |
|                                                                                |                                                                                                                                                                                                                | PART NUMBER: 630-9W4-                | -650-2NA         | 1     |