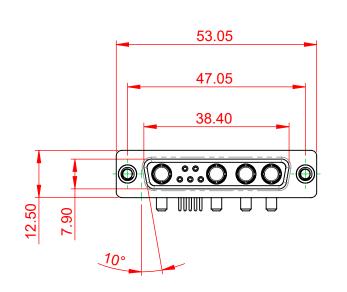

DIELECTRIC WITHSTANDING VOLTAGE:

| COMBINATION D-SUB                                                              |                                                                                                                                                                                                                | SW REFERENCE NO.: 630 COMBO ASSEMBLY |                  |       |
|--------------------------------------------------------------------------------|----------------------------------------------------------------------------------------------------------------------------------------------------------------------------------------------------------------|--------------------------------------|------------------|-------|
|                                                                                |                                                                                                                                                                                                                | DRAWN: C.B                           | DATE: JAN. 01/20 | 19    |
|                                                                                |                                                                                                                                                                                                                | CHECKED:                             | DATE:            |       |
| EDAG INC<br>TORONTO, ONTARIO<br>CANADA<br>YOUR CONNECTION TO QUALITY & SERVICE | THESE DRAWINGS AND SPECIFICATIONS<br>ARE THE PROPERTY OF EDAC INC.,AND<br>SHALL NOT BE REPRODUCED,OR COPIED<br>OR USED AS THE BASIS FOR THE<br>MANUFACTURE OR SALE OF APPARATUS<br>WITHOUT WRITTEN PERMISSION. | SCALE: (IN C.A.D. 1:1)               | SHEET 1 OF       | 2     |
|                                                                                |                                                                                                                                                                                                                | DRAWING NUMBER: 630-9W4-650-2NA      |                  | ISSUE |
|                                                                                |                                                                                                                                                                                                                | PART NUMBER: 630-9W4-                | -650-2NA         | 1     |