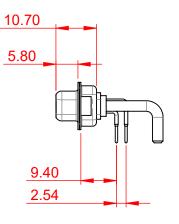

DIELECTRIC WITHSTANDING VOLTAGE:

| COMBINATION D-SUB                                                              |                                                                                                                                                                                                                | SW REFERENCE NO.: 630 COMBO ASSEMBLY |                  |       |
|--------------------------------------------------------------------------------|----------------------------------------------------------------------------------------------------------------------------------------------------------------------------------------------------------------|--------------------------------------|------------------|-------|
|                                                                                |                                                                                                                                                                                                                | DRAWN: C.B                           | DATE: JAN. 01/20 | 19    |
|                                                                                |                                                                                                                                                                                                                | CHECKED:                             | DATE:            |       |
| EDAG INC<br>TORONTO, ONTARIO<br>CANADA<br>YOUR CONNECTION TO QUALITY & SERVICE | THESE DRAWINGS AND SPECIFICATIONS<br>ARE THE PROPERTY OF EDAC INC.,AND<br>SHALL NOT BE REPRODUCED,OR COPIED<br>OR USED AS THE BASIS FOR THE<br>MANUFACTURE OR SALE OF APPARATUS<br>WITHOUT WRITTEN PERMISSION. | SCALE: (IN C.A.D. 1:1)               | SHEET 1 OF       | 2     |
|                                                                                |                                                                                                                                                                                                                | DRAWING NUMBER: 630-9W4-650-2NA      |                  | ISSUE |
|                                                                                |                                                                                                                                                                                                                | PART NUMBER: 630-9W4-                | -650-2NA         | 1     |