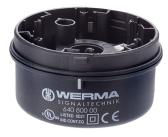

## KombiSIGN 71 / Terminal Element Terminal element RM 12-230VAC/DC BK

i

| Part No.: | 640.810.00   |
|-----------|--------------|
| Series:   | KombiSIGN 71 |

| MECHANICAL DATA              |                          |
|------------------------------|--------------------------|
| Height                       | 36 mm                    |
| Diameter                     | 70 mm                    |
| Materials                    | PA-GF<br>PC              |
| Housing colour               | Black                    |
| Protection category          | IP65                     |
| Connection                   | Spring-type terminal     |
| cross-sectional area minimum | 0,25mm² / 24AWG          |
| cross-sectional area maximum | 1,50mm² / 16AWG          |
| Cable entry                  | Through hole             |
| Cable entry maximum          | d = 11 mm                |
| Type of fixing               | Tube mounting            |
| Working temperature minimum  | -20°C                    |
| Working temperature maximum  | +50°C                    |
| Weight with packaging        | 98 g                     |
| Product weight               | 84 g                     |
| ELECTRICAL DATA              |                          |
| Operating voltage            | 12-230V                  |
| Operating voltage type       | AC/DC                    |
| Protection class             | Protection class 2       |
| Pollution degree             | 3                        |
| Overvoltage category         | II                       |
| Isolation voltage            | Ui = 250V; Uimp = 2.500V |