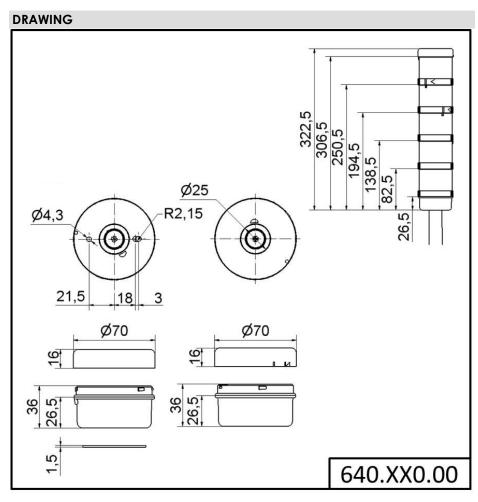

## KombiSIGN 71 / Terminal Element Terminal element RM 12-230VAC/DC BK

i

| Part No.: | 640.810.00   |
|-----------|--------------|
| Series:   | KombiSIGN 71 |

| MECHANICAL DATA              |                          |
|------------------------------|--------------------------|
| Height                       | 36 mm                    |
| Diameter                     | 70 mm                    |
| Materials                    | PA-GF<br>PC              |
| Housing colour               | Black                    |
| Protection category          | IP65                     |
| Connection                   | Spring-type terminal     |
| cross-sectional area minimum | 0,25mm² / 24AWG          |
| cross-sectional area maximum | 1,50mm² / 16AWG          |
| Cable entry                  | Through hole             |
| Cable entry maximum          | d = 11 mm                |
| Type of fixing               | Tube mounting            |
| Working temperature minimum  | -20°C                    |
| Working temperature maximum  | +50°C                    |
| Weight with packaging        | 98 g                     |
| Product weight               | 84 g                     |
| ELECTRICAL DATA              |                          |
| Operating voltage            | 12-230V                  |
| Operating voltage type       | AC/DC                    |
| Protection class             | Protection class 2       |
| Pollution degree             | 3                        |
| Overvoltage category         | II                       |
| Isolation voltage            | Ui = 250V; Uimp = 2.500V |