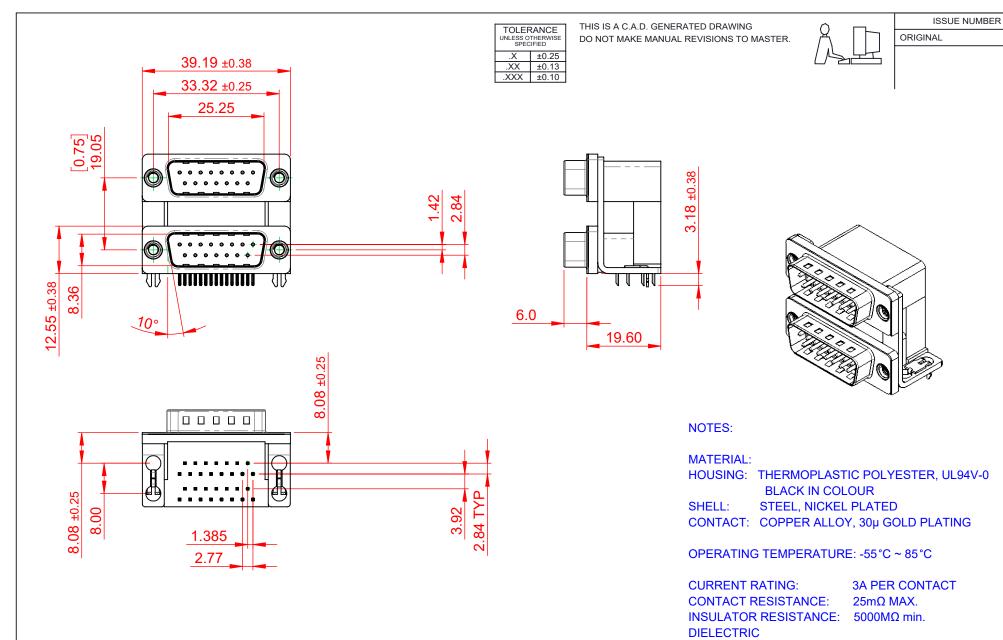

661 SERIES D-SUB CONNECTOR

YOUR CONNECTION TO QUALITY & SERVICE

EDAC INC TORONTO, ONTARIO CANADA

THESE DRAWINGS AND SPECIFICATIONS ARE THE PROPERTY OF EDAC INC..AND SHALL NOT BE REPRODUCED,OR COPIED OR USED AS THE BASIS FOR THE MANUFACTURE OR SALE OF APPARATUS WITHOUT WRITTEN PERMISSION.

|  | SW REFERENCE NO.: 661 ASSEMBLY  |                    |
|--|---------------------------------|--------------------|
|  | DRAWN: C.B                      | DATE: AUG. 01/2018 |
|  | CHECKED:                        | DATE:              |
|  | SCALE: 1:1                      | SHEET 1 OF 1       |
|  | DRAWING NUMBER: 661-015-664-04A |                    |

WITHSTANDING VOLTAGE: 1000V AC rms

DRAWING NUMBER: 661-015-664-04A ISSUE PART NUMBER: 661-015-664-04A

THIS SERIES FULLY CONFORMS TO THE EUROPEAN UNION DIRECTIVES 2011/65/EU FOR RoHS COMPLIANCY.