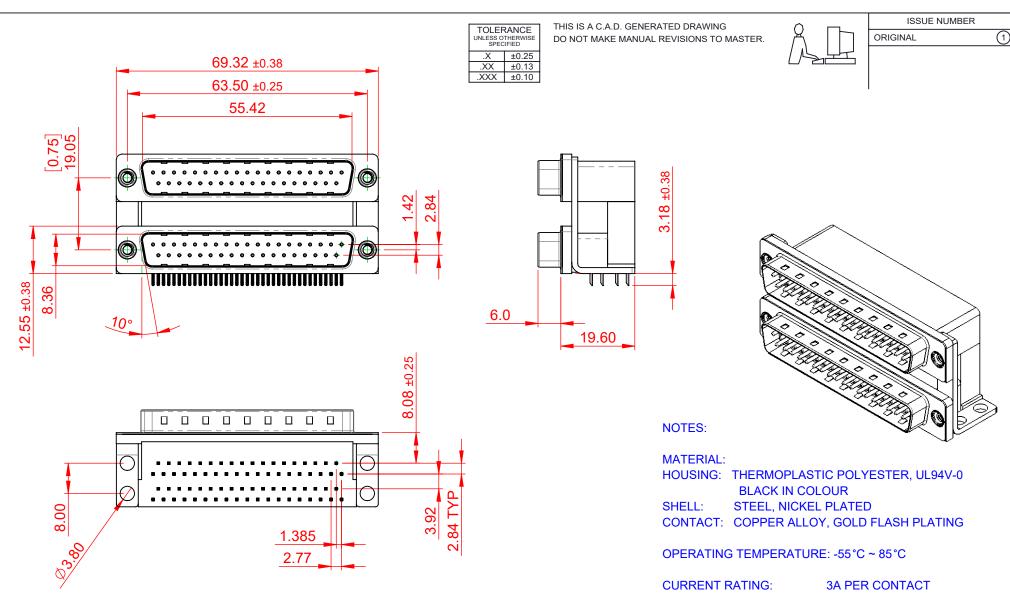

CONTACT RESISTANCE: 25mΩ MAX. INSULATOR RESISTANCE: 5000MΩ min. DIELECTRIC WITHSTANDING VOLTAGE: 1000V AC rms

|                                      |                                        | SW REFERENCE NO.: 661 ASSEMBLY                                                                                                              |                 |           |                    |     |       |
|--------------------------------------|----------------------------------------|---------------------------------------------------------------------------------------------------------------------------------------------|-----------------|-----------|--------------------|-----|-------|
| 661 5                                | SERIES D-SUB (                         | CONNECTOR                                                                                                                                   | DRAWN: C.B      |           | DATE: AUG. 01/2018 |     |       |
|                                      |                                        |                                                                                                                                             | CHECKED:        |           | DATE:              |     |       |
|                                      | EDAC INC<br>TORONTO, ONTARIO<br>CANADA | THESE DRAWINGS AND SPECIFICATIONS<br>ARE THE PROPERTY OF EDAC INC.,AND<br>SHALL NOT BE REPRODUCED,OR COPIED<br>OR USED AS THE BASIS FOR THE | SCALE: 1:1      |           | SHEET              | 1 O | F 1   |
|                                      |                                        |                                                                                                                                             | DRAWING NUMBER: | 661-037-2 | 264-005            |     | ISSUE |
| YOUR CONNECTION TO QUALITY & SERVICE |                                        | MANUFACTURE OR SALE OF APPARATUS<br>WITHOUT WRITTEN PERMISSION.                                                                             | PART NUMBER:    | 661-037-2 | 264-005            |     | 1     |