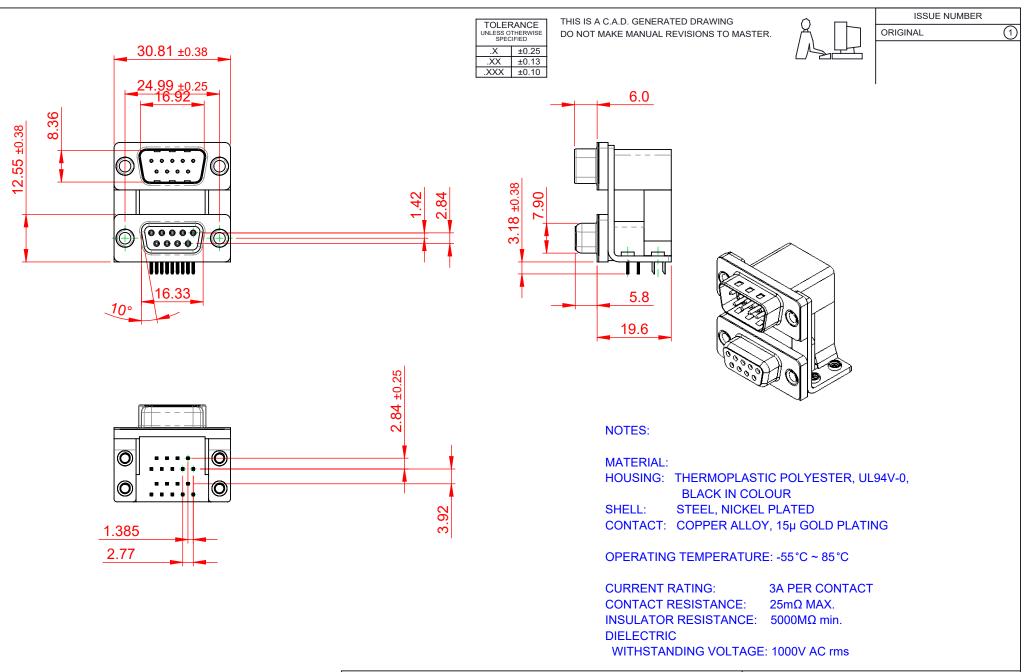

|  |                                      |                                                                                                                                                                                                                | SW REFERENCE NO.: 663 ASSEMBLY  |                  |       |
|--|--------------------------------------|----------------------------------------------------------------------------------------------------------------------------------------------------------------------------------------------------------------|---------------------------------|------------------|-------|
|  | 663 SERIES D-SUB (                   | ONNECTOR                                                                                                                                                                                                       | DRAWN: C.B                      | DATE: AUG. 01/20 | )18   |
|  |                                      |                                                                                                                                                                                                                | CHECKED:                        | DATE:            |       |
|  | EDAC INC                             | THESE DRAWINGS AND SPECIFICATIONS<br>ARE THE PROPERTY OF EDAC INC.,AND<br>SHALL NOT BE REPRODUCED,OR COPIED<br>OR USED AS THE BASIS FOR THE<br>MANUFACTURE OR SALE OF APPARATUS<br>WITHOUT WRITTEN PERMISSION. | SCALE: (IN C.A.D. 1:1)          | SHEET 1 OF       | 1     |
|  | YOUR CONNECTION TO QUALITY & SERVICE |                                                                                                                                                                                                                | DRAWING NUMBER: 663-009-364-057 |                  | ISSUE |
|  |                                      |                                                                                                                                                                                                                | PART NUMBER: 663-009-3          | 364-057          | 1     |