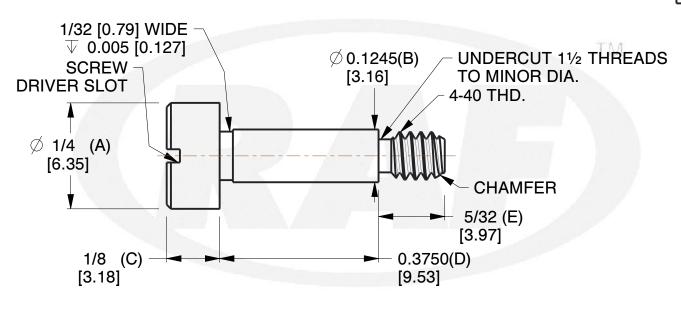

| REV | CHANGE | DATE       | DRN | СНК |
|-----|--------|------------|-----|-----|
|     | Drawn  | 04/05/2017 | SJ  | Т   |

| I | TOLERANCE DETAILS |   |                                     |  |  |
|---|-------------------|---|-------------------------------------|--|--|
|   | 1                 | Α | ±0.004 [±0.10]                      |  |  |
|   | 2                 | В | +0.000 [+0.00]<br>-0.001 [-0.03]    |  |  |
|   | 3                 | С | ±0.010 [±0.30]                      |  |  |
|   | 4                 | D | + 0.002 [ + 0.05]<br>-0.000 [-0.00] |  |  |
| ſ | 5                 | Е | ±0.005 [±0.13]                      |  |  |

## NOTES:

- 1. Material: Stainless Steel
- 2. Finish:
- 3. ASME Y14.5-M 2009
- 4. All Drawing Dimensions are in Inches [mm]
- 5. Unless otherwise specified; Edge Breaks, Radii or Countersinks 0.005-0.015

NON-METALLIC

LENGTH: ±0.010 DIAMETERS: ± 0.010

INTERNAL THREADS:

MINIMUM THREAD DEPTH

| COMPONENT                              | SLOTTED HEAD |        |  |
|----------------------------------------|--------------|--------|--|
| 7005-SS                                |              | SCALE  |  |
|                                        |              | 4.41   |  |
| PRECISION SHOULDER SCREWS SLOTTED HEAD |              | SHEET  |  |
|                                        |              | 1 of 1 |  |