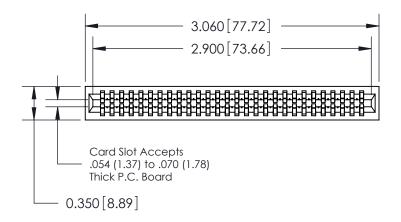

THIS IS A C.A.D. GENERATED DRAWING DO NOT MAKE MANUAL REVISIONS TO MASTER.

ISSUE NUMBER

ORIGINAL

Contact Information
541-Wire Wrap, Regular Point - Tail LG.=.750(19.05)
.100" (2.54mm) Contact Spacing x .200" (5.08mm) Row Spacing