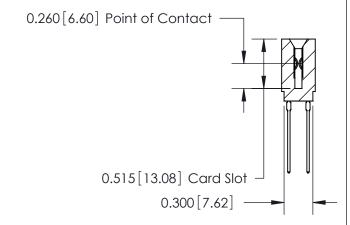

THIS IS A C.A.D. GENERATED DRAWING DO NOT MAKE MANUAL REVISIONS TO MASTER.

ISSUE NUMBER

ORIGINAL

Contact Information
541-Wire Wrap, Regular Point - Tail LG.=.750(19.05)
.100" (2.54mm) Contact Spacing x .200" (5.08mm) Row Spacing