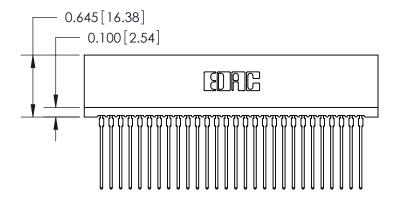

THIS IS A C.A.D. GENERATED DRAWING DO NOT MAKE MANUAL REVISIONS TO MASTER.

ISSUE NUMBER

ORIGINAL

Contact Information
541-Wire Wrap, Regular Point - Tail LG.=.750(19.05)
.100" (2.54mm) Contact Spacing x .200" (5.08mm) Row Spacing