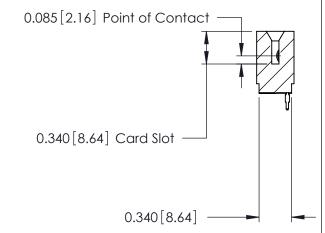

## Contact Information 520-P.C. Tail, Regular Point - Tail LG.=.175(4.45) .125" (3.18mm) Contact Spacing x .250" (6.35mm) Row Spacing

Card Slot Accepts .054 (1.37) to .070 (1.78) Thick P.C. Board

- 0.390[9.91]