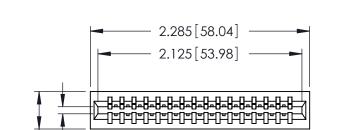

## Contact Information 520-P.C. Tail, Regular Point - Tail LG.=.175(4.45) .125" (3.18mm) Contact Spacing x .250" (6.35mm) Row Spacing

Card Slot Accepts .054 (1.37) to .070 (1.78) Thick P.C. Board

- 0.390[9.91]