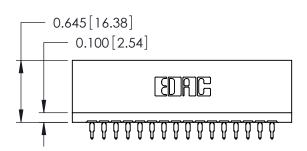

## Contact Information 520-P.C. Tail, Regular Point - Tail LG.=.175(4.45) .125" (3.18mm) Contact Spacing x .250" (6.35mm) Row Spacing

Card Slot Accepts .054 (1.37) to .070 (1.78) Thick P.C. Board

- 0.390[9.91]