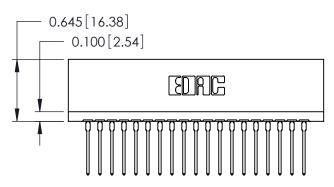

THIS IS A C.A.D. GENERATED DRAWING DO NOT MAKE MANUAL REVISIONS TO MASTER.

ORIGINAL

Contact Information
540-Wire Wrap, Regular Point - Tail LG.=.560(14.22)
.125" (3.18mm) Contact Spacing x .250" (6.35mm) Row Spacing

| 746 Series Ultra-Mate Card Edge Connector - Press Fit                                                                                                                                                                                                                                                                                                                                                                                                                                                                                                                                                                                                                                                                                                                                                                                                                                                                                                                                                                                                                                                                                                                                                                                                                                                                                                                                                                                                                                                                                                                                                                                                                                                                                                                                                                                                                                                                                                                                                                                                                                                                          |                  |                                                                                                                                                                                                 |                | ACAD REFERENCE NO. |                 | 746-ENG MASTER |  |
|--------------------------------------------------------------------------------------------------------------------------------------------------------------------------------------------------------------------------------------------------------------------------------------------------------------------------------------------------------------------------------------------------------------------------------------------------------------------------------------------------------------------------------------------------------------------------------------------------------------------------------------------------------------------------------------------------------------------------------------------------------------------------------------------------------------------------------------------------------------------------------------------------------------------------------------------------------------------------------------------------------------------------------------------------------------------------------------------------------------------------------------------------------------------------------------------------------------------------------------------------------------------------------------------------------------------------------------------------------------------------------------------------------------------------------------------------------------------------------------------------------------------------------------------------------------------------------------------------------------------------------------------------------------------------------------------------------------------------------------------------------------------------------------------------------------------------------------------------------------------------------------------------------------------------------------------------------------------------------------------------------------------------------------------------------------------------------------------------------------------------------|------------------|-------------------------------------------------------------------------------------------------------------------------------------------------------------------------------------------------|----------------|--------------------|-----------------|----------------|--|
|                                                                                                                                                                                                                                                                                                                                                                                                                                                                                                                                                                                                                                                                                                                                                                                                                                                                                                                                                                                                                                                                                                                                                                                                                                                                                                                                                                                                                                                                                                                                                                                                                                                                                                                                                                                                                                                                                                                                                                                                                                                                                                                                |                  |                                                                                                                                                                                                 | DRAWN:         | J.LEE              | DATE: AUG 20/09 |                |  |
| Part Number: 746-019-540-106                                                                                                                                                                                                                                                                                                                                                                                                                                                                                                                                                                                                                                                                                                                                                                                                                                                                                                                                                                                                                                                                                                                                                                                                                                                                                                                                                                                                                                                                                                                                                                                                                                                                                                                                                                                                                                                                                                                                                                                                                                                                                                   |                  |                                                                                                                                                                                                 | CHECKED:       |                    | DATE:           |                |  |
|                                                                                                                                                                                                                                                                                                                                                                                                                                                                                                                                                                                                                                                                                                                                                                                                                                                                                                                                                                                                                                                                                                                                                                                                                                                                                                                                                                                                                                                                                                                                                                                                                                                                                                                                                                                                                                                                                                                                                                                                                                                                                                                                | EDAC INC         | THESE DRAWINGS AND SPECIFICATIONS ARE THE PROPERTY OF EDAC INC.,AND SHALL NOT BE REPRODUCED, OR COPIED OR USED AS THE BASIS FOR THE MANUFACTURE OR SALE OF APPARATUS WITHOUT WRITTEN PERMISSION | SCALE:         |                    | SHEET 1 OF 1    |                |  |
|                                                                                                                                                                                                                                                                                                                                                                                                                                                                                                                                                                                                                                                                                                                                                                                                                                                                                                                                                                                                                                                                                                                                                                                                                                                                                                                                                                                                                                                                                                                                                                                                                                                                                                                                                                                                                                                                                                                                                                                                                                                                                                                                | TORONTO, ONTARIO |                                                                                                                                                                                                 | DRAWING NUMBER |                    |                 | ISSUE          |  |
| YOUR CONNECTION TO                                                                                                                                                                                                                                                                                                                                                                                                                                                                                                                                                                                                                                                                                                                                                                                                                                                                                                                                                                                                                                                                                                                                                                                                                                                                                                                                                                                                                                                                                                                                                                                                                                                                                                                                                                                                                                                                                                                                                                                                                                                                                                             | CANADA           |                                                                                                                                                                                                 | 746-ENG MASTER |                    | ₹               | 1              |  |
| WITHOUT WITH ENTIRE WI |                  |                                                                                                                                                                                                 |                |                    | 1               |                |  |