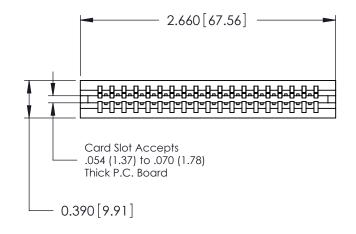

| 746 Series Ultra-Mate Card Edge Connector - Press Fit                                                                                                                                                                                                                                                                                                                                                                                                                                                                                                                                                                                                                                                                                                                                                                                                                                                                                                                                                                                                                                                                                                                                                                                                                                                                                                                                                                                                                                                                                                                                                                                                                                                                                                                                                                                                                                                                                                                                                                                                                                                                          |                  |                                                                                                                                                                                                 |                | ACAD REFERENCE NO. |                 | 746-ENG MASTER |  |
|--------------------------------------------------------------------------------------------------------------------------------------------------------------------------------------------------------------------------------------------------------------------------------------------------------------------------------------------------------------------------------------------------------------------------------------------------------------------------------------------------------------------------------------------------------------------------------------------------------------------------------------------------------------------------------------------------------------------------------------------------------------------------------------------------------------------------------------------------------------------------------------------------------------------------------------------------------------------------------------------------------------------------------------------------------------------------------------------------------------------------------------------------------------------------------------------------------------------------------------------------------------------------------------------------------------------------------------------------------------------------------------------------------------------------------------------------------------------------------------------------------------------------------------------------------------------------------------------------------------------------------------------------------------------------------------------------------------------------------------------------------------------------------------------------------------------------------------------------------------------------------------------------------------------------------------------------------------------------------------------------------------------------------------------------------------------------------------------------------------------------------|------------------|-------------------------------------------------------------------------------------------------------------------------------------------------------------------------------------------------|----------------|--------------------|-----------------|----------------|--|
|                                                                                                                                                                                                                                                                                                                                                                                                                                                                                                                                                                                                                                                                                                                                                                                                                                                                                                                                                                                                                                                                                                                                                                                                                                                                                                                                                                                                                                                                                                                                                                                                                                                                                                                                                                                                                                                                                                                                                                                                                                                                                                                                |                  |                                                                                                                                                                                                 | DRAWN:         | J.LEE              | DATE: AUG 20/09 |                |  |
| Part Number: 746-019-540-106                                                                                                                                                                                                                                                                                                                                                                                                                                                                                                                                                                                                                                                                                                                                                                                                                                                                                                                                                                                                                                                                                                                                                                                                                                                                                                                                                                                                                                                                                                                                                                                                                                                                                                                                                                                                                                                                                                                                                                                                                                                                                                   |                  |                                                                                                                                                                                                 | CHECKED:       |                    | DATE:           |                |  |
|                                                                                                                                                                                                                                                                                                                                                                                                                                                                                                                                                                                                                                                                                                                                                                                                                                                                                                                                                                                                                                                                                                                                                                                                                                                                                                                                                                                                                                                                                                                                                                                                                                                                                                                                                                                                                                                                                                                                                                                                                                                                                                                                | EDAC INC         | THESE DRAWINGS AND SPECIFICATIONS ARE THE PROPERTY OF EDAC INC.,AND SHALL NOT BE REPRODUCED, OR COPIED OR USED AS THE BASIS FOR THE MANUFACTURE OR SALE OF APPARATUS WITHOUT WRITTEN PERMISSION | SCALE:         |                    | SHEET 1 OF 1    |                |  |
|                                                                                                                                                                                                                                                                                                                                                                                                                                                                                                                                                                                                                                                                                                                                                                                                                                                                                                                                                                                                                                                                                                                                                                                                                                                                                                                                                                                                                                                                                                                                                                                                                                                                                                                                                                                                                                                                                                                                                                                                                                                                                                                                | TORONTO, ONTARIO |                                                                                                                                                                                                 | DRAWING NUMBER |                    |                 | ISSUE          |  |
| YOUR CONNECTION TO                                                                                                                                                                                                                                                                                                                                                                                                                                                                                                                                                                                                                                                                                                                                                                                                                                                                                                                                                                                                                                                                                                                                                                                                                                                                                                                                                                                                                                                                                                                                                                                                                                                                                                                                                                                                                                                                                                                                                                                                                                                                                                             | CANADA           |                                                                                                                                                                                                 | 746-ENG MASTER |                    | ₹               | 1              |  |
| WITHOUT WITH ENTIRE WI |                  |                                                                                                                                                                                                 |                |                    | 1               |                |  |