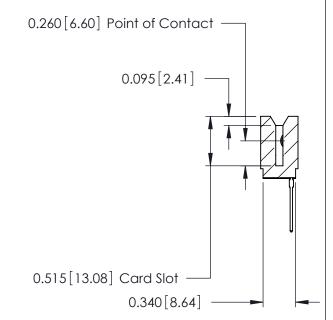

THIS IS A C.A.D. GENERATED DRAWING DO NOT MAKE MANUAL REVISIONS TO MASTER.

ORIGINAL

Contact Information
540-Wire Wrap, Regular Point - Tail LG.=.560(14.22)
.125" (3.18mm) Contact Spacing x .250" (6.35mm) Row Spacing

| 746 Series Ultra-Mate Card Edge Connector - Press Fit                                                                                                                                                                                                                                                                                                                                                                                                                                                                                                                                                                                                                                                                                                                                                                                                                                                                                                                                                                                                                                                                                                                                                                                                                                                                                                                                                                                                                                                                                                                                                                                                                                                                                                                                                                                                                                                                                                                                                                                                                                                                          |                  |                                                                                                                                                                                                 |                | ACAD REFERENCE NO. |                 | 746-ENG MASTER |  |
|--------------------------------------------------------------------------------------------------------------------------------------------------------------------------------------------------------------------------------------------------------------------------------------------------------------------------------------------------------------------------------------------------------------------------------------------------------------------------------------------------------------------------------------------------------------------------------------------------------------------------------------------------------------------------------------------------------------------------------------------------------------------------------------------------------------------------------------------------------------------------------------------------------------------------------------------------------------------------------------------------------------------------------------------------------------------------------------------------------------------------------------------------------------------------------------------------------------------------------------------------------------------------------------------------------------------------------------------------------------------------------------------------------------------------------------------------------------------------------------------------------------------------------------------------------------------------------------------------------------------------------------------------------------------------------------------------------------------------------------------------------------------------------------------------------------------------------------------------------------------------------------------------------------------------------------------------------------------------------------------------------------------------------------------------------------------------------------------------------------------------------|------------------|-------------------------------------------------------------------------------------------------------------------------------------------------------------------------------------------------|----------------|--------------------|-----------------|----------------|--|
|                                                                                                                                                                                                                                                                                                                                                                                                                                                                                                                                                                                                                                                                                                                                                                                                                                                                                                                                                                                                                                                                                                                                                                                                                                                                                                                                                                                                                                                                                                                                                                                                                                                                                                                                                                                                                                                                                                                                                                                                                                                                                                                                |                  |                                                                                                                                                                                                 | DRAWN:         | J.LEE              | DATE: AUG 20/09 |                |  |
| Part Number: 746-019-540-106                                                                                                                                                                                                                                                                                                                                                                                                                                                                                                                                                                                                                                                                                                                                                                                                                                                                                                                                                                                                                                                                                                                                                                                                                                                                                                                                                                                                                                                                                                                                                                                                                                                                                                                                                                                                                                                                                                                                                                                                                                                                                                   |                  |                                                                                                                                                                                                 | CHECKED:       |                    | DATE:           |                |  |
|                                                                                                                                                                                                                                                                                                                                                                                                                                                                                                                                                                                                                                                                                                                                                                                                                                                                                                                                                                                                                                                                                                                                                                                                                                                                                                                                                                                                                                                                                                                                                                                                                                                                                                                                                                                                                                                                                                                                                                                                                                                                                                                                | EDAC INC         | THESE DRAWINGS AND SPECIFICATIONS ARE THE PROPERTY OF EDAC INC.,AND SHALL NOT BE REPRODUCED, OR COPIED OR USED AS THE BASIS FOR THE MANUFACTURE OR SALE OF APPARATUS WITHOUT WRITTEN PERMISSION | SCALE:         |                    | SHEET 1 OF 1    |                |  |
|                                                                                                                                                                                                                                                                                                                                                                                                                                                                                                                                                                                                                                                                                                                                                                                                                                                                                                                                                                                                                                                                                                                                                                                                                                                                                                                                                                                                                                                                                                                                                                                                                                                                                                                                                                                                                                                                                                                                                                                                                                                                                                                                | TORONTO, ONTARIO |                                                                                                                                                                                                 | DRAWING NUMBER |                    |                 | ISSUE          |  |
| YOUR CONNECTION TO                                                                                                                                                                                                                                                                                                                                                                                                                                                                                                                                                                                                                                                                                                                                                                                                                                                                                                                                                                                                                                                                                                                                                                                                                                                                                                                                                                                                                                                                                                                                                                                                                                                                                                                                                                                                                                                                                                                                                                                                                                                                                                             | CANADA           |                                                                                                                                                                                                 | 746-ENG MASTER |                    | ₹               | 1              |  |
| WITHOUT WITH ENTIRE WI |                  |                                                                                                                                                                                                 |                |                    | 1               |                |  |