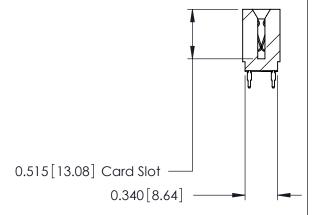

THIS IS A C.A.D. GENERATED DRAWING DO NOT MAKE MANUAL REVISIONS TO MASTER.

ISSUE NUMBER

ORIGINAL

Contact Information
560-Make Before Break (MBB) - Tail LG.=.175(4.45)
.125" (3.18mm) Contact Spacing x .250" (6.35mm) Row Spacing

| 746 Series Ultra-Mate Card Edge Connector - Press Fit |                                                                                                                                                                                                   | ACAD REFERENCE NO. 746-ENG MASTER |                 | MASTER |
|-------------------------------------------------------|---------------------------------------------------------------------------------------------------------------------------------------------------------------------------------------------------|-----------------------------------|-----------------|--------|
|                                                       |                                                                                                                                                                                                   | DRAWN: J.LEE                      | DATE: AUG 20/09 |        |
| Part Number: 746-040-560-201                          |                                                                                                                                                                                                   | CHECKED:                          | DATE:           |        |
| EDAC INC TORONTO, ONTARIO                             | THESE DRAWINGS AND SPECIFICATIONS ARE THE PROPERTY OF EDAC INC., AND SHALL NOT BE REPRODUCED, OR COPIED OR USED AS THE BASIS FOR THE MANUFACTURE OR SALE OF APPARATUS WITHOUT WRITTEN PERMISSION. | SCALE:                            | SHEET 1         | 1 OF 1 |
|                                                       |                                                                                                                                                                                                   | DRAWING NUMBER                    | •               | ISSUE  |
| YOUR CONNECTION TO QUALITY & SERVICE                  |                                                                                                                                                                                                   | 746-ENG MASTER                    |                 | 1      |
| TOUR CONNECTION TO QUALITY & SERVICE                  |                                                                                                                                                                                                   |                                   |                 |        |