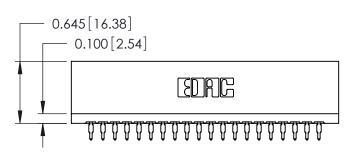

THIS IS A C.A.D. GENERATED DRAWING DO NOT MAKE MANUAL REVISIONS TO MASTER.

ISSUE NUMBER

ORIGINAL

Contact Information
560-Make Before Break (MBB) - Tail LG.=.175(4.45)
.125" (3.18mm) Contact Spacing x .250" (6.35mm) Row Spacing

| 746 Series Ultra-Mate Card Edge Connector - Press Fit |                                                                                                                                                                                                   | ACAD REFERENCE NO. 746-ENG MASTER |                 | MASTER |
|-------------------------------------------------------|---------------------------------------------------------------------------------------------------------------------------------------------------------------------------------------------------|-----------------------------------|-----------------|--------|
|                                                       |                                                                                                                                                                                                   | DRAWN: J.LEE                      | DATE: AUG 20/09 |        |
| Part Number: 746-040-560-201                          |                                                                                                                                                                                                   | CHECKED:                          | DATE:           |        |
| EDAC INC TORONTO, ONTARIO                             | THESE DRAWINGS AND SPECIFICATIONS ARE THE PROPERTY OF EDAC INC., AND SHALL NOT BE REPRODUCED, OR COPIED OR USED AS THE BASIS FOR THE MANUFACTURE OR SALE OF APPARATUS WITHOUT WRITTEN PERMISSION. | SCALE:                            | SHEET 1         | 1 OF 1 |
|                                                       |                                                                                                                                                                                                   | DRAWING NUMBER                    | •               | ISSUE  |
| YOUR CONNECTION TO QUALITY & SERVICE                  |                                                                                                                                                                                                   | 746-ENG MASTER                    |                 | 1      |
| TOUR CONNECTION TO QUALITY & SERVICE                  |                                                                                                                                                                                                   |                                   |                 |        |