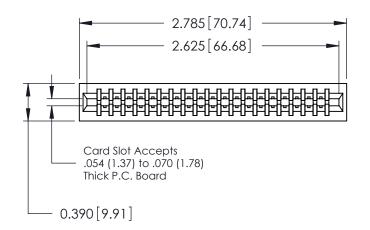

THIS IS A C.A.D. GENERATED DRAWING DO NOT MAKE MANUAL REVISIONS TO MASTER.

ISSUE NUMBER

ORIGINAL

Contact Information
560-Make Before Break (MBB) - Tail LG.=.175(4.45)
.125" (3.18mm) Contact Spacing x .250" (6.35mm) Row Spacing

| 746 Series Ultra-Mate Card Edge Connector - Press Fit |                                                                                                                                                                                                   | ACAD REFERENCE NO. 746-ENG MASTER |                 | MASTER |
|-------------------------------------------------------|---------------------------------------------------------------------------------------------------------------------------------------------------------------------------------------------------|-----------------------------------|-----------------|--------|
|                                                       |                                                                                                                                                                                                   | DRAWN: J.LEE                      | DATE: AUG 20/09 |        |
| Part Number: 746-040-560-201                          |                                                                                                                                                                                                   | CHECKED:                          | DATE:           |        |
| EDAC INC TORONTO, ONTARIO                             | THESE DRAWINGS AND SPECIFICATIONS ARE THE PROPERTY OF EDAC INC., AND SHALL NOT BE REPRODUCED, OR COPIED OR USED AS THE BASIS FOR THE MANUFACTURE OR SALE OF APPARATUS WITHOUT WRITTEN PERMISSION. | SCALE:                            | SHEET 1         | 1 OF 1 |
|                                                       |                                                                                                                                                                                                   | DRAWING NUMBER                    | •               | ISSUE  |
| YOUR CONNECTION TO QUALITY & SERVICE                  |                                                                                                                                                                                                   | 746-ENG MASTER                    |                 | 1      |
| TOUR CONNECTION TO QUALITY & SERVICE                  |                                                                                                                                                                                                   |                                   |                 |        |