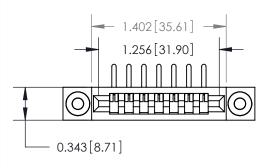

## **Mounting Option**

.116 (2.95) I.D. Floating Eyelets

## **Contact Detail**

90 Degree Bend (Code 527 Contacts)

.156 [3.96] Contact Spacing x .200 [5.08] Row Spacing





**See Accompanying Page for:** 

**Contact Bend Details** 



**SECTION A-A** 



| 807/857 Series High Temp Card Edge Connecto |
|---------------------------------------------|
| Part Number: 807-007-459-103                |



WITHOUT WRITTEN PERMISSION.

| ACAD REFERENCE NO | . 807 ENG MASTER |
|-------------------|------------------|
| DRAWN: J.LEE      | DATE: AUG. 11/09 |
| CHECKED:          | DATE:            |
| SCALE: NTS        | SHEET 1 OF 2     |
| DRAWING NUMBER    | ISSUE            |

807 Assembly