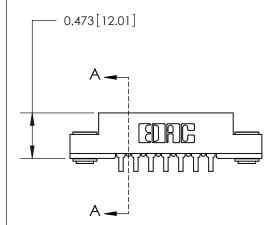

## **Contact Detail**

90 Degree Bend (Code 527 Contacts)

.156 [3.96] Contact Spacing x .200 [5.08] Row Spacing

**See Accompanying Page for:** 

**Contact Bend Details** 

**SECTION A-A** 

| 807/857 Series High Temp Card Edge Connecto |
|---------------------------------------------|
| Part Number: 807-007-459-103                |