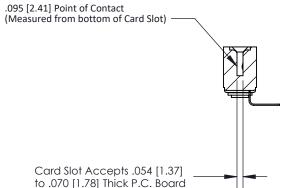

## **Contact Detail**

90 Degree Bend (Code 527 Contacts)

.156 [3.96] Contact Spacing x .200 [5.08] Row Spacing

**See Accompanying Page for:** 

**Contact Bend Details** 

**SECTION A-A** 

| 807/857 Series High Temp Card Edge Connecto |
|---------------------------------------------|
| Part Number: 807-007-459-103                |