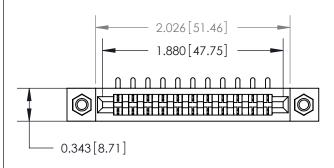

**Mounting Option** 

M3-0.5 Metric Threaded Inserts

## **Contact Detail**

90 Degree Bend (Code 521 Contacts)

.156 [3.96] Contact Spacing x .200 [5.08] Row Spacing

Card Slot Accepts .054 [1.37]

to .070 [1.78] Thick P.C. Board

**See Accompanying Page for:** 

**Contact Bend Details** 