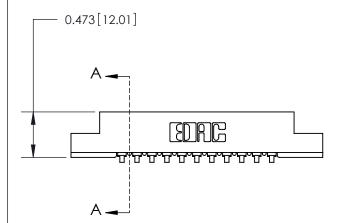

807 Assembly

**SECTION A-A** 

.175 [4.45] Point of Contact (Measured from bottom of Card Slot)