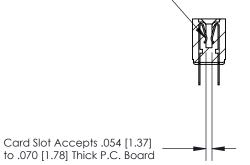

## **Contact Detail**

PC Tail .046x.013(1.17x0.33) - Tail LG=.213(5.41)

.156 [3.96] Contact Spacing x .200 [5.08] Row Spacing

**SECTION A-A** 

.095 [2.41] Point of Contact (Measured from bottom of Card Slot)