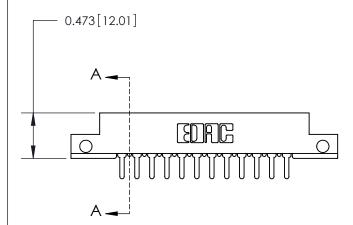

**Mounting Option** 

.128 (3.25) Dia. Side Mounting Holes

## **Contact Detail**

PC Tail .046x.013(1.17x0.33) - Tail LG=.213(5.41)

.156 [3.96] Contact Spacing x .200 [5.08] Row Spacing

**SECTION A-A** 

.095 [2.41] Point of Contact (Measured from bottom of Card Slot)