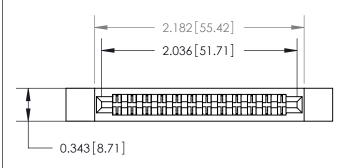

**Mounting Option** 

.128 (3.25) Dia. Side Mounting Holes

## **Contact Detail**

PC Tail .046x.013(1.17x0.33) - Tail LG=.213(5.41)

.156 [3.96] Contact Spacing x .200 [5.08] Row Spacing





**SECTION A-A** 

.095 [2.41] Point of Contact (Measured from bottom of Card Slot)



**See Accompanying Page for:** 

**Contact Bend Details** 

807/857 Series High Temp Card Edge Connector Part Number: 807-024-420-212

YOUR CONNECTION TO QUALITY & SERVICE

| ACAD REFERENCE NO. 807 ENG MASTER |                  |
|-----------------------------------|------------------|
| DRAWN: J.LEE                      | DATE: AUG. 11/09 |
| CHECKED:                          | DATE:            |
| SCALE: NTS                        | SHEET 1 OF 2     |
| DRAWING NUMBER                    | ISSUE            |

807 Assembly