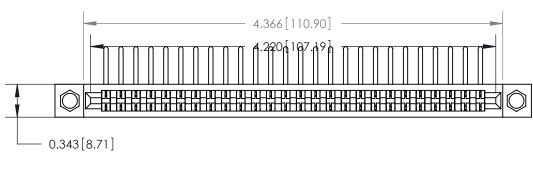

**Contact Bend Details** 

807/857 Series High Temp Card Edge Connector Part Number: 807-026-457-104

| ACAD REFERENCE NO. 807 ENG MASTER |                  |
|-----------------------------------|------------------|
| DRAWN: J.LEE                      | DATE: AUG. 11/09 |
| CHECKED:                          | DATE:            |
| SCALE: NTS                        | SHEET 1 OF 2     |
| DRAWING NUMBER                    | ISSUE            |