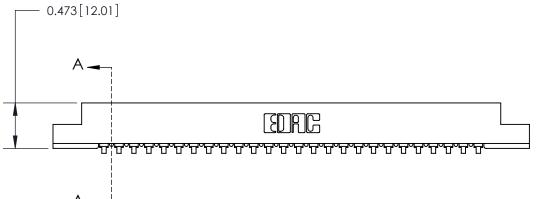

**Contact Bend Details** 

807/857 Series High Temp Card Edge Connector Part Number: 807-026-457-104

| ACAD REFERENCE NO. 807 ENG MASTER |                  |
|-----------------------------------|------------------|
| DRAWN: J.LEE                      | DATE: AUG. 11/09 |
| CHECKED:                          | DATE:            |
| SCALE: NTS                        | SHEET 1 OF 2     |
| DRAWING NUMBER                    | ISSUE            |