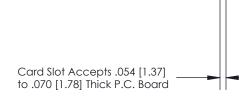

## **Contact Detail**

90 Degree Bend (Code 541 Contacts)

.156 [3.96] Contact Spacing x .200 [5.08] Row Spacing

**SECTION A-A** 

.175 [4.45] Point of Contact (Measured from bottom of Card Slot)

**See Accompanying Page for:** 