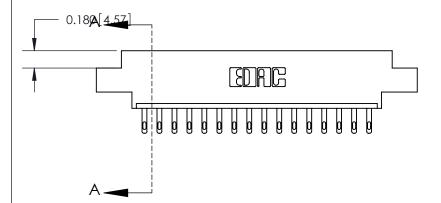

## **Contact Detail**

500-Wire Hole .050x.025(1.27x0.64) - Tail LG=.260(6.60)

.156 [3.96] Contact Spacing x .200 [5.08] Row Spacing

THIS IS A C.A.D. GENERATED DRAWING DO NOT MAKE MANUAL REVISIONS TO MASTER.