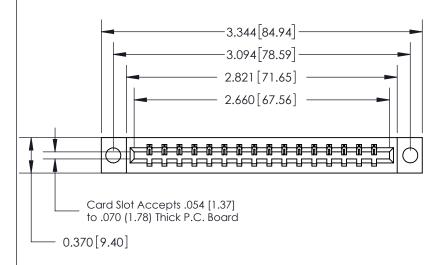

## See Accompanying Page for:

- **Bend Detail**
- **Mounting Options**

833 Series High Temp Card Edge Connector Part Number: 833-016-500-604

**EDAC INC** TORONTO, ONTARIO CANADA

THESE DRAWINGS AND SPECIFICATIONS ARE THE PROPERTY OF EDAC INC.,AND SHALL NOT BE REPRODUCED, OR COPIED OR USED AS THE BASIS FOR THE MANUFACTURE OR SALE OF APPARATUS WITHOUT WRITTEN PERMISSION.

ORIGINAL

SECTION A-A 0.388 [9.86] Card Slot .160 [4.06] Point of Contact-