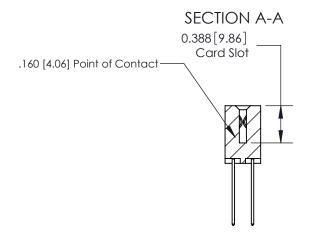

THIS IS A C.A.D. GENERATED DRAWING DO NOT MAKE MANUAL REVISIONS TO MASTER.

ISSUE NUMBER ORIGINAL

833 Series High Temp Card Edge Connector Part Number: 833-016-542-212

**EDAC INC** TORONTO, ONTARIO CANADA

THESE DRAWINGS AND SPECIFICATIONS ARE THE PROPERTY OF EDAC INC., AND SHALL NOT BE REPRODUCED,OR COPIED OR USED AS THE BASIS FOR THE MANUFACTURE OR SALE OF APPARATUS WITHOUT WRITTEN PERMISSION.

| ACAD REFERENCE NO. | 833 ENG MASTER   |  |
|--------------------|------------------|--|
| DRAWN: J.LEE       | DATE: OCT. 14/09 |  |
| CHECKED:           | DATE:            |  |
| SCALE: NTS         | SHEET 1 OF 3     |  |
| DRAWING NUMBER     | ISSUE            |  |
| 833 Assembly       | 1                |  |