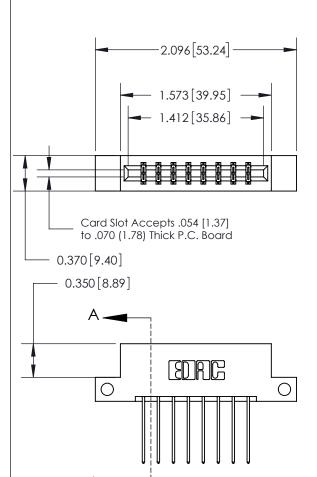

THIS IS A C.A.D. GENERATED DRAWING DO NOT MAKE MANUAL REVISIONS TO MASTER.

ISSUE NUMBER ORIGINAL

833 Series High Temp Card Edge Connector Part Number: 833-016-542-212

**EDAC INC** TORONTO, ONTARIO CANADA

THESE DRAWINGS AND SPECIFICATIONS ARE THE PROPERTY OF EDAC INC., AND SHALL NOT BE REPRODUCED,OR COPIED OR USED AS THE BASIS FOR THE MANUFACTURE OR SALE OF APPARATUS WITHOUT WRITTEN PERMISSION.

| ACAD REFERENCE NO. | 833 ENG MASTER   |  |
|--------------------|------------------|--|
| DRAWN: J.LEE       | DATE: OCT. 14/09 |  |
| CHECKED:           | DATE:            |  |
| SCALE: NTS         | SHEET 1 OF 3     |  |
| DRAWING NUMBER     | ISSUE            |  |
| 833 Assembly       | 1                |  |