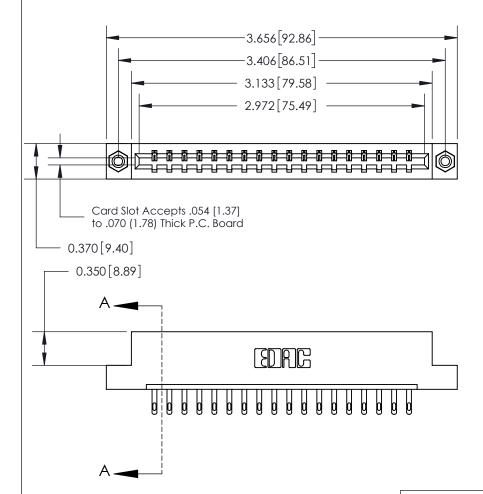

## **See Accompanying Page for:**

- **Bend Detail**
- **Mounting Options**

| 833 Series Hig | Temp Card Edge Connector |
|----------------|--------------------------|
| Part Number    | 333-018-500-108          |

| ACAD REFERENCE NO. | 833 ENG MASTER   |  |  |
|--------------------|------------------|--|--|
| DRAWN: J.LEE       | DATE: OCT. 14/09 |  |  |
| CHECKED:           | DATE:            |  |  |
| SCALE: NTS         | SHEET 1 OF 3     |  |  |
| DRAWING NUMBER     | ISSUE            |  |  |
| 833 Assembly       | 1                |  |  |