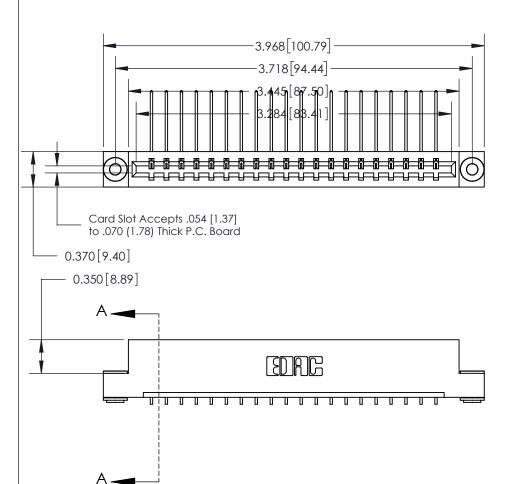

## **See Accompanying Page for:**

- **Bend Detail**
- **Mounting Options**

833 Series High Temp Card Edge Connector Part Number: 833-020-559-103

**EDAC INC** TORONTO, ONTARIO CANADA

THESE DRAWINGS AND SPECIFICATIONS ARE THE PROPERTY OF EDAC INC.,AND SHALL NOT BE REPRODUCED, OR COPIED OR USED AS THE BASIS FOR THE MANUFACTURE OR SALE OF APPARATUS WITHOUT WRITTEN PERMISSION.

| ACAD REFERENCE NO. | 833 ENG MASTER   |  |  |
|--------------------|------------------|--|--|
| DRAWN: J.LEE       | DATE: OCT. 14/09 |  |  |
| CHECKED:           | DATE:            |  |  |
| SCALE: NTS         | SHEET 1 OF 3     |  |  |
| DRAWING NUMBER     | ISSUE            |  |  |
| 833 Assembly       | 1                |  |  |