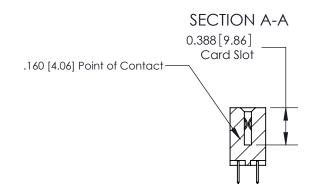

## **Contact Detail**

520-P.C. Tail .030x.018(0.76x0.46) - Tail LG=.175(4.45) .156 [3.96] Contact Spacing x .200 [5.08] Row Spacing