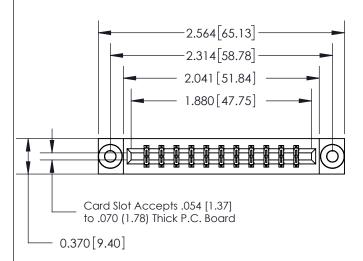

## **See Accompanying Page for:**

- **Bend Detail**
- **Mounting Options**

THIS IS A C.A.D. GENERATED DRAWING DO NOT MAKE MANUAL REVISIONS TO MASTER.

ISSUE NUMBER ORIGINAL

833 Series High Temp Card Edge Connector Part Number: 833-022-520-803