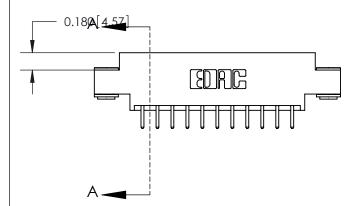

## **See Accompanying Page for:**

- **Bend Detail**
- **Mounting Options**

THIS IS A C.A.D. GENERATED DRAWING DO NOT MAKE MANUAL REVISIONS TO MASTER.

ISSUE NUMBER ORIGINAL

833 Series High Temp Card Edge Connector Part Number: 833-022-520-803