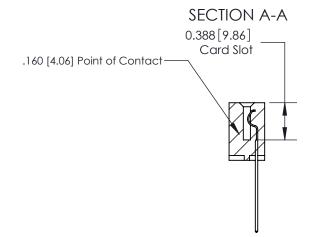

## See Accompanying Page for:

- **Bend Detail**
- **Mounting Options**

833 Series High Temp Card Edge Connector Part Number: 833-022-544-102

**EDAC INC** TORONTO, ONTARIO CANADA

THESE DRAWINGS AND SPECIFICATIONS ARE THE PROPERTY OF EDAC INC., AND SHALL NOT BE REPRODUCED, OR COPIED OR USED AS THE BASIS FOR THE MANUFACTURE OR SALE OF APPARATUS WITHOUT WRITTEN PERMISSION.

|  | ACAD REFERENCE NO. | 833 ENG MASTER   |               |  |
|--|--------------------|------------------|---------------|--|
|  | DRAWN: J.LEE       | DATE: OCT. 14/09 |               |  |
|  | CHECKED:           | DATE:            | ·             |  |
|  | SCALE: NTS         | SHEET            | 1 <b>OF</b> 3 |  |
|  | DRAWING NUMBER     |                  | ISSUE         |  |
|  | 833 Assembly       |                  | 1             |  |