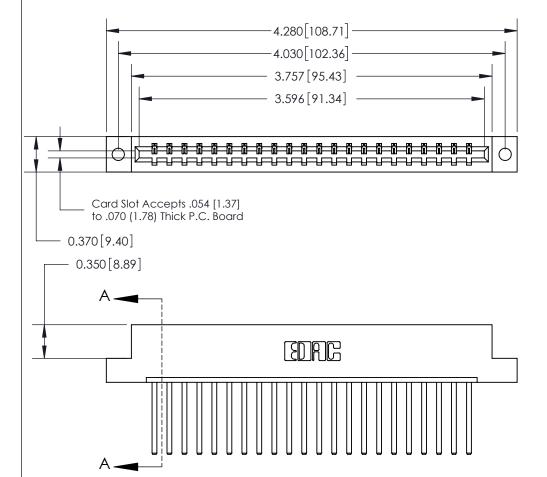

## See Accompanying Page for:

- **Bend Detail**
- **Mounting Options**

833 Series High Temp Card Edge Connector Part Number: 833-022-544-102

**EDAC INC** TORONTO, ONTARIO CANADA

THESE DRAWINGS AND SPECIFICATIONS ARE THE PROPERTY OF EDAC INC., AND SHALL NOT BE REPRODUCED, OR COPIED OR USED AS THE BASIS FOR THE MANUFACTURE OR SALE OF APPARATUS WITHOUT WRITTEN PERMISSION.

|  | ACAD REFERENCE NO. | 833 ENG MASTER   |               |  |
|--|--------------------|------------------|---------------|--|
|  | DRAWN: J.LEE       | DATE: OCT. 14/09 |               |  |
|  | CHECKED:           | DATE:            | ·             |  |
|  | SCALE: NTS         | SHEET            | 1 <b>OF</b> 3 |  |
|  | DRAWING NUMBER     |                  | ISSUE         |  |
|  | 833 Assembly       |                  | 1             |  |