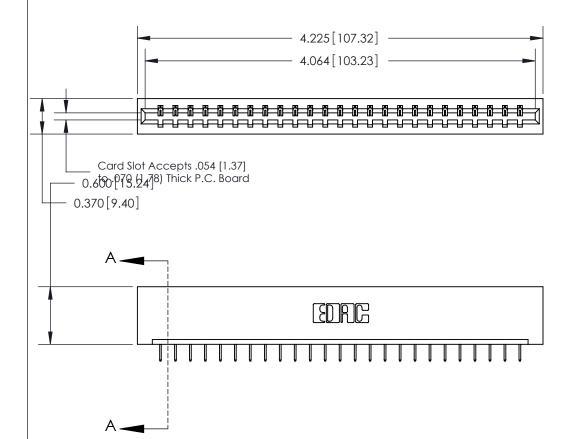

ORIGINAL

SECTION A-A 0.388 [9.86] Card Slot .160 [4.06] Point of Contact-

See Accompanying Page for:

- **Bend Detail**
- **Mounting Options**

833 Series High Temp Card Edge Connector Part Number: 833-025-524-101