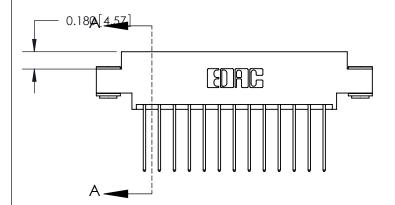

SECTION A-A

0.388 [9.86] Card Slot

ORIGINAL (1)

ORIGINAL

| 833 Series High Temp Card Edge Connector<br>Contact Bend Detail        |                                                                                                                                                               | ACAD REFERENCE NO. | 833 ENG MASTER  |               |
|------------------------------------------------------------------------|---------------------------------------------------------------------------------------------------------------------------------------------------------------|--------------------|-----------------|---------------|
|                                                                        |                                                                                                                                                               | DRAWN: J.LEE       | DATE:OCT. 14/09 |               |
|                                                                        |                                                                                                                                                               | CHECKED: DATE:     |                 |               |
| TORONTO, ONTARIO ARE THE PR<br>SHALL NOT I<br>OR USED AS<br>MANUFACTI. | THESE DRAWINGS AND SPECIFICATIONS                                                                                                                             | SCALE: NTS         | SHEET 2         | 2 <b>OF</b> 3 |
|                                                                        | ARE THE PROPERTY OF EDAC INC.,AND SHALL NOT BE REPRODUCED,OR COPIED OR USED AS THE BASIS FOR THE MANUFACTURE OR SALE OF APPARATUS WITHOUT WRITTEN PERMISSION. | DRAWING NUMBER     |                 | ISSUE         |
|                                                                        |                                                                                                                                                               | 833 Assembly       |                 | 1             |