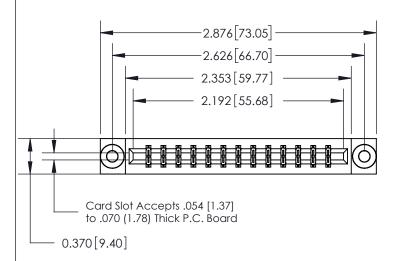

## **See Accompanying Page for:**

- **Bend Detail**
- **Mounting Options**

THIS IS A C.A.D. GENERATED DRAWING DO NOT MAKE MANUAL REVISIONS TO MASTER.

ISSUE NUMBER ORIGINAL

833 Series High Temp Card Edge Connector Part Number: 833-026-542-803