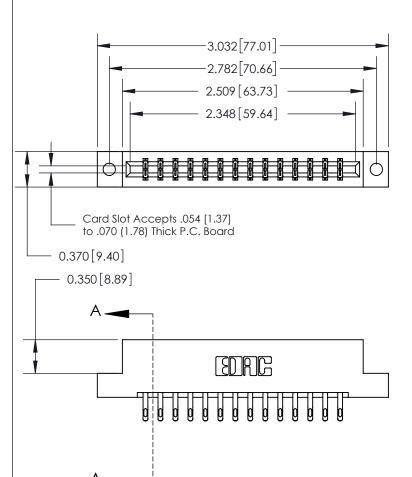

833 Series High Temp Card Edge Connector Part Number: 833-028-555-202

**EDAC INC** TORONTO, ONTARIO CANADA

THESE DRAWINGS AND SPECIFICATIONS ARE THE PROPERTY OF EDAC INC.,AND SHALL NOT BE REPRODUCED, OR COPIED OR USED AS THE BASIS FOR THE MANUFACTURE OR SALE OF APPARATUS WITHOUT WRITTEN PERMISSION.

| ACAD REFERENCE NO. | 833 ENG MASTER   |  |  |
|--------------------|------------------|--|--|
| DRAWN: J.LEE       | DATE: OCT. 14/09 |  |  |
| CHECKED:           | DATE:            |  |  |
| SCALE: NTS         | SHEET 1 OF 3     |  |  |
| DRAWING NUMBER     | ISSUE            |  |  |
| 922 Assambly       | 1                |  |  |