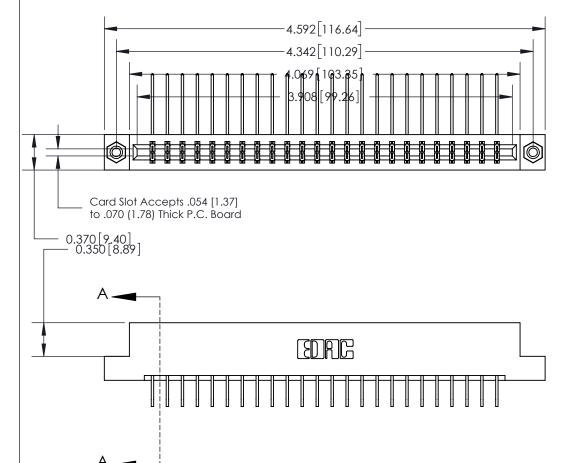

SECTION A-A 0.388 [9.86] Card Slot .160 [4.06] Point of Contact-

833 Series High Temp Card Edge Connector Part Number: 833-048-558-208

YOUR CONNECTION TO QUALITY & SERVICE

**EDAC INC** TORONTO, ONTARIO CANADA

THESE DRAWINGS AND SPECIFICATIONS ARE THE PROPERTY OF EDAC INC.,AND SHALL NOT BE REPRODUCED, OR COPIED OR USED AS THE BASIS FOR THE MANUFACTURE OR SALE OF APPARATUS WITHOUT WRITTEN PERMISSION.

| ACAD REFERENCE NO. | 833 ENG MASTER   |  |  |
|--------------------|------------------|--|--|
| DRAWN: J.LEE       | DATE: OCT. 14/09 |  |  |
| CHECKED:           | DATE:            |  |  |
| SCALE: NTS         | SHEET 1 OF 3     |  |  |
| DRAWING NUMBER     | ISSUE            |  |  |
| 833 Assembly       | 1                |  |  |