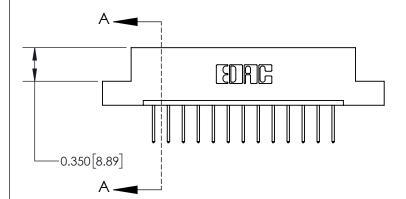

**Mounting Option** 

04-.156 (3.96) Dia. Mounting Holes

## **Contact Detail**

523-P.C. Tail .025 Sq.(0.64 Sq.) - Tail LG=.390(9.91) .156 [3.96] Contact Spacing x .200 [5.08] Row Spacing

> -2.934 74.52 --2.624[66.65]-2.338 [59.39] -2.192 [55.68] Card Slot Accepts .054 [1.37] to .070 [1.78] Thick P.C. Board 0.370 [9.40]