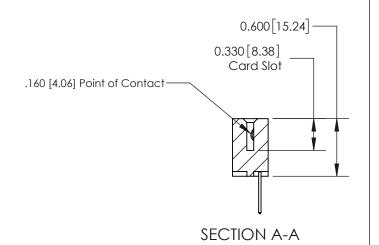

## **Contact Detail**

523-P.C. Tail .025 Sq.(0.64 Sq.) - Tail LG=.390(9.91) .156 [3.96] Contact Spacing x .200 [5.08] Row Spacing

> -2.934 74.52 --2.624[66.65]-2.338 [59.39] -2.192 [55.68] Card Slot Accepts .054 [1.37] to .070 [1.78] Thick P.C. Board 0.370 [9.40]