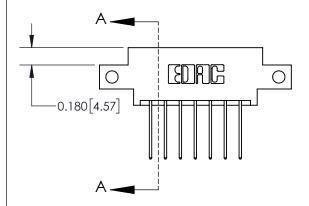

## **Mounting Option**

12-.128 (3.25) Dia. Side Mounting Holes

## **Contact Detail**

540-Wire Wrap .025 Sq.(0.64 Sq.) - Tail LG=.560(14.22) .156 [3.96] Contact Spacing x .200 [5.08] Row Spacing





**See Accompanying Page for:** 

**Contact Bend Details** 

THIS IS A C.A.D. GENERATED DRAWING DO NOT MAKE MANUAL REVISIONS TO MASTER.



ISSUE NUMBER

ORIGINAL



837/887 Series High Temp Card Edge Connector Part Number: 837-014-540-812



**EDAC INC** TORONTO, ONTARIO CANADA

THESE DRAWINGS AND SPECIFICATIONS ARE THE PROPERTY OF EDAC INC., AND SHALL NOT BE REPRODUCED, OR COPIED OR USED AS THE BASIS FOR THE MANUFACTURE OR SALE OF APPARATUS WITHOUT WRITTEN PERMISSION.

|  | ACAD REFERENCE NO. | 837 ENG MASTER   |  |  |
|--|--------------------|------------------|--|--|
|  | DRAWN: J.LEE       | DATE: OCT. 06/09 |  |  |
|  | CHECKED:           | DATE:            |  |  |
|  | SCALE: NTS         | SHEET 1 OF 2     |  |  |
|  | DRAWING NUMBER     | ISSUE            |  |  |
|  | 837 Assembly