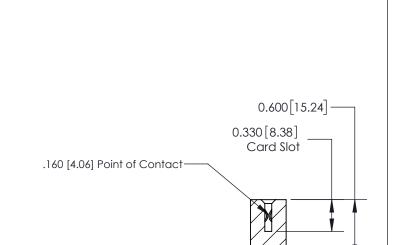

**SECTION A-A** 

ISSUE NUMBER

ORIGINAL

1

| 837/887 Series High Temp Co                                           | ACAD REFERENCE NO.                                                                                                                                                                              | 837 ENG MASTER |                  |               |
|-----------------------------------------------------------------------|-------------------------------------------------------------------------------------------------------------------------------------------------------------------------------------------------|----------------|------------------|---------------|
| Contact Bend Detail                                                   |                                                                                                                                                                                                 | DRAWN: J.LEE   | DATE: OCT. 06/09 |               |
|                                                                       |                                                                                                                                                                                                 | CHECKED:       | DATE:            |               |
| EDAC INC TORONTO, ONTARIO CANADA YOUR CONNECTION TO QUALITY & SERVICE | THESE DRAWINGS AND SPECIFICATIONS ARE THE PROPERTY OF EDAC INC.,AND SHALL NOT BE REPRODUCED,OR COPIED OR USED AS THE BASIS FOR THE MANUFACTURE OR SALE OF APPARATUS WITHOUT WRITTEN PERMISSION. | SCALE: NTS     | SHEET            | 2 <b>OF</b> 2 |
|                                                                       |                                                                                                                                                                                                 | DRAWING NUMBER |                  | ISSUE         |
|                                                                       |                                                                                                                                                                                                 | 837 Assembly   |                  | 1             |