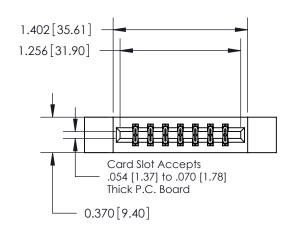

## **Contact Detail**

540-Wire Wrap .025 Sq.(0.64 Sq.) - Tail LG=.560(14.22) .156 [3.96] Contact Spacing x .200 [5.08] Row Spacing

**See Accompanying Page for:** 

**Contact Bend Details** 

THIS IS A C.A.D. GENERATED DRAWING DO NOT MAKE MANUAL REVISIONS TO MASTER.