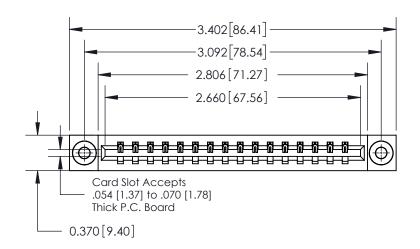

**Mounting Option** 

03-.116 (2.95) I.D. Floating Eyelets

## **Contact Detail**

500-Wire Hole .050x.025(1.27x0.64) - Tail LG=.260(6.60) .156 [3.96] Contact Spacing x .200 [5.08] Row Spacing





THIS IS A C.A.D. GENERATED DRAWING DO NOT MAKE MANUAL REVISIONS TO MASTER.



ISSUE NUMBER ORIGINAL



**See Accompanying Page for:** 

**Contact Bend Details** 

| 837/887 Series | High Temp Card Edge Connector |
|----------------|-------------------------------|
| Part Number:   | 837-016-500-103               |

|                    | EDAC INC          |
|--------------------|-------------------|
|                    | TORONTO, ONTARIO  |
|                    | CANADA            |
| YOUR CONNECTION TO | QUALITY & SERVICE |

**EDAC INC** TORONTO, ONTARIO CANADA

THESE DRAWINGS AND SPECIFICATIONS ARE THE PROPERTY OF EDAC INC.,AND SHALL NOT BE REPRODUCED, OR COPIED OR USED AS THE BASIS FOR THE MANUFACTURE OR SALE OF APPARATUS WITHOUT WRITTEN PERMISSION.

| ACAD REFERENCE NO. | 837 ENG