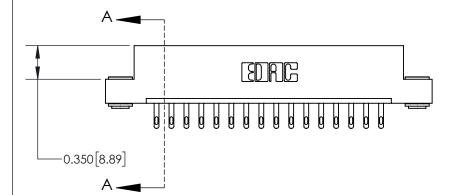

## **Contact Detail**

500-Wire Hole .050x.025(1.27x0.64) - Tail LG=.260(6.60) .156 [3.96] Contact Spacing x .200 [5.08] Row Spacing

THIS IS A C.A.D. GENERATED DRAWING DO NOT MAKE MANUAL REVISIONS TO MASTER.