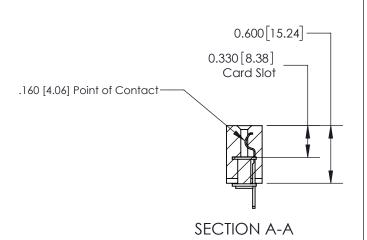

ISSUE NUMBER ORIGINAL

**See Accompanying Page for:** 

**Contact Bend Details** 

| 837/887 Series | High Temp Card Edge Connector |
|----------------|-------------------------------|
| Part Number:   | 837-016-500-103               |